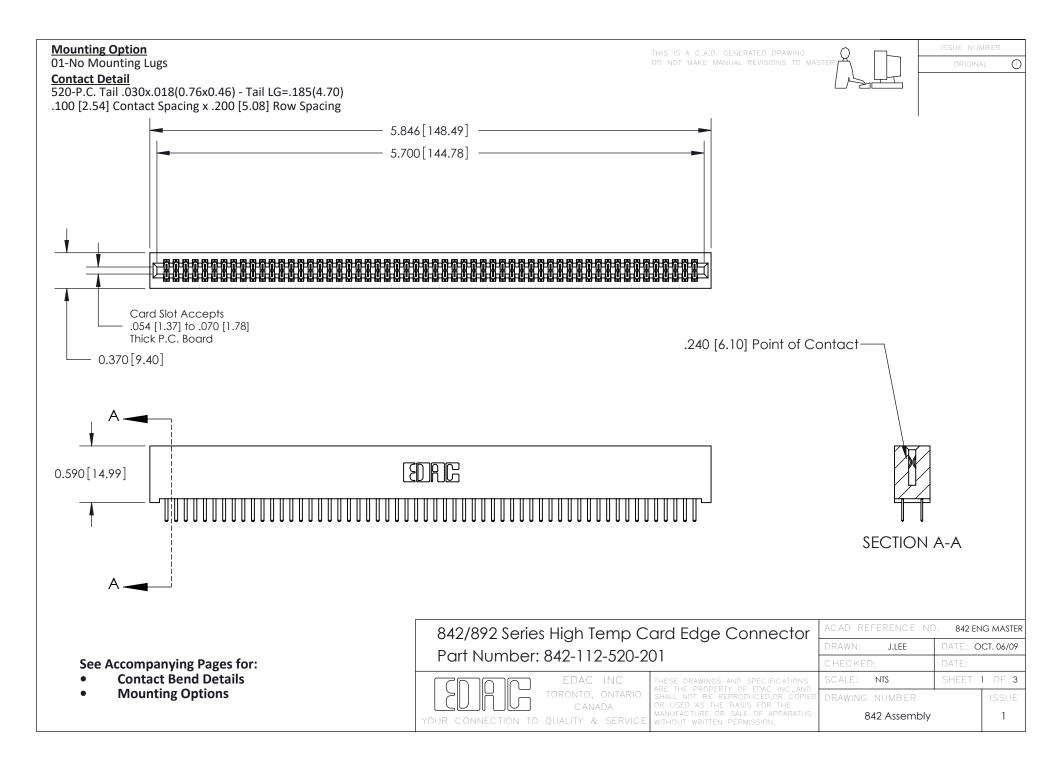

THIS IS A C.A.D. GENERATED DRAWING DO NOT MAKE MANUAL REVISIONS TO MASTER

ORIGINAL (1)



| 842/892 Series High Temp Card Edge Connector<br>Contact Bend Detail |                                                                                                  | ACAD REFERENCE NO. 842 ENG MASTER |             |                  |        |
|---------------------------------------------------------------------|--------------------------------------------------------------------------------------------------|-----------------------------------|-------------|------------------|--------|
|                                                                     |                                                                                                  | DRAWN:                            | J.