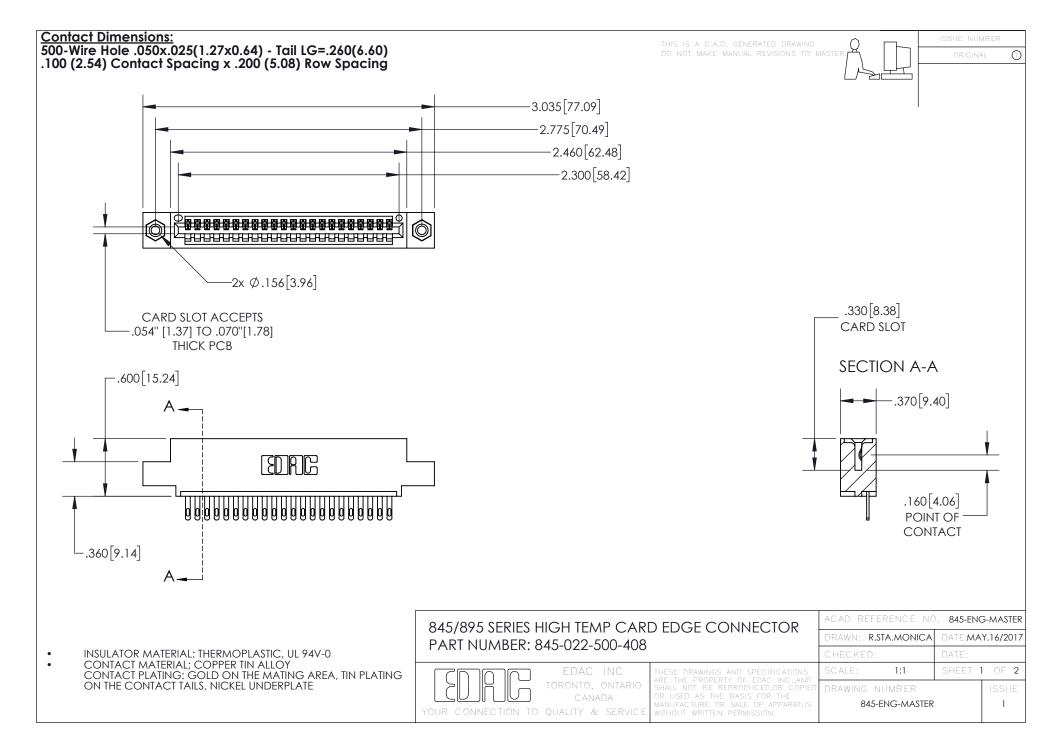

- INSULATOR MATERIAL: THERMOPLASTIC POLYESTER, UL 94V-0 DAP MATERIAL AVAILABLE UPON REQUEST
- CONTACT MATERIAL; COPPER ALLOY

CONTACT PLATING: GOLD ON THE MATING AREA, TIN PLATING ON THE CONTACT TAILS, NICKEL UNDERPLATE

## 845/895 SERIES HIGH TEMP CARD EDGE CONNECTOR CONTACT CODE 555,556,558,559,560 DIMENSIONS

YOUR CONNECTION TO QUALITY & SERVICE

|   | ACAD REFERENCE NO. 845-ENG-MASTER |                  |
|---|-----------------------------------|------------------|
|   | DRAWN: R.STA.MONICA               | DATE:MAY.16/2017 |
|   | CHECKED:                          | DATE:            |
| D | SCALE: 1:1                        | SHEET 2 OF 2     |
|   | DRAWING NUMBER                    | ISSUE            |

845-ENG-MASTER