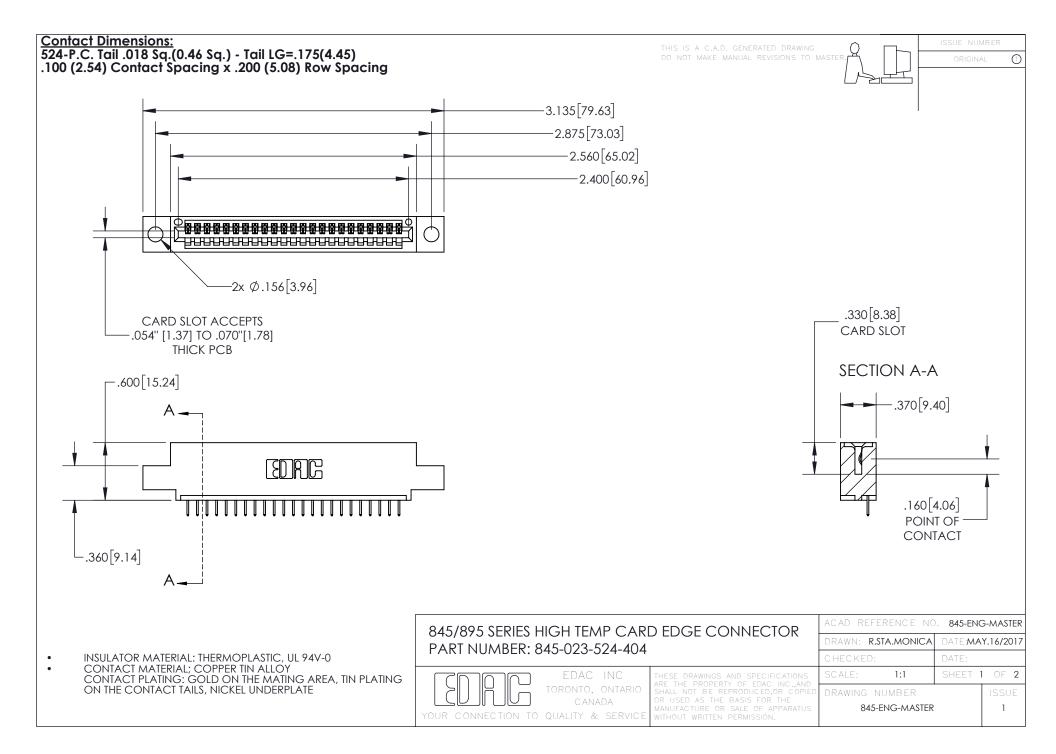

- INSULATOR MATERIAL: THERMOPLASTIC POLYESTER, UL 94V-0 DAP MATERIAL AVAILABLE UPON REQUEST
- CONTACT MATERIAL; COPPER ALLOY

CONTACT PLATING: GOLD ON THE MATING AREA, TIN PLATING ON THE CONTACT TAILS, NICKEL UNDERPLATE

## 845/895 SERIES HIGH TEMP CARD EDGE CONNECTOR CONTACT CODE 555,556,558,559,560 DIMENSIONS

YOUR CONNECTION TO QUALITY & SERVICE

|   | ACAD REFERENCE NO. 845-ENG-MASTER |                  |
|---|-----------------------------------|------------------|
|   | DRAWN: R.STA.MONICA               | DATE:MAY.16/2017 |
|   | CHECKED:                          | DATE:            |
| D | SCALE: 1:1                        | SHEET 2 OF 2     |
|   | DRAWING NUMBER                    | ISSUE            |

845-ENG-MASTER