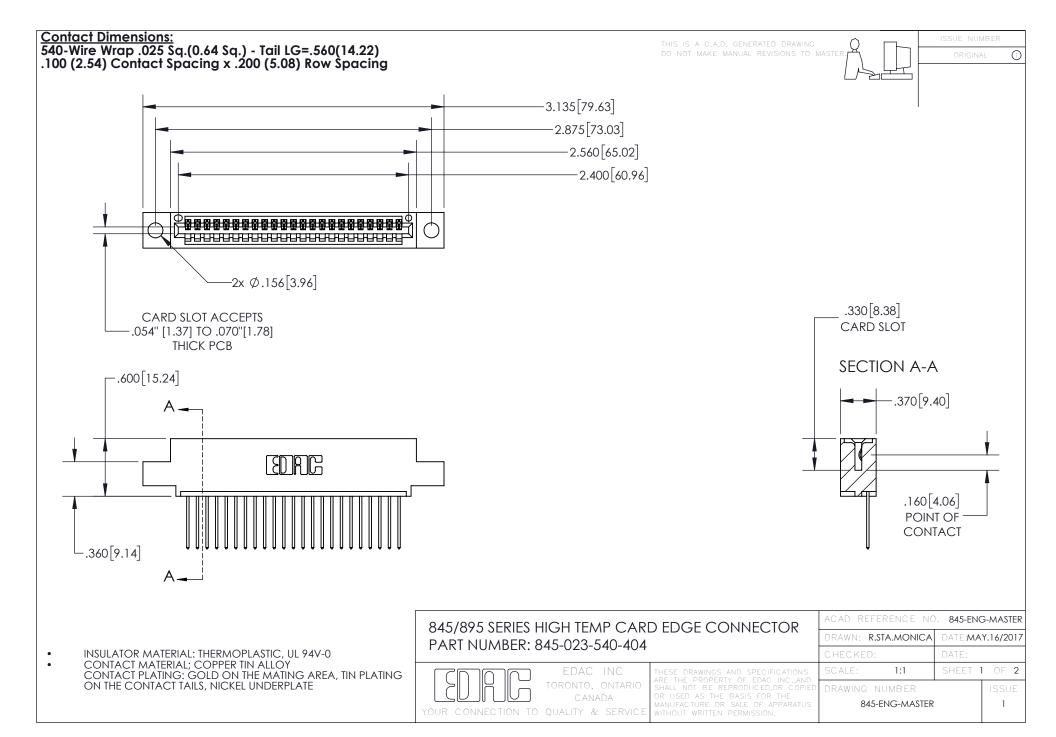

- INSULATOR MATERIAL: THERMOPLASTIC POLYESTER, UL 94V-0 DAP MATERIAL AVAILABLE UPON REQUEST
- CONTACT MATERIAL; COPPER ALLOY

CONTACT PLATING: GOLD ON THE MATING AREA, TIN PLATING ON THE CONTACT TAILS, NICKEL UNDERPLATE