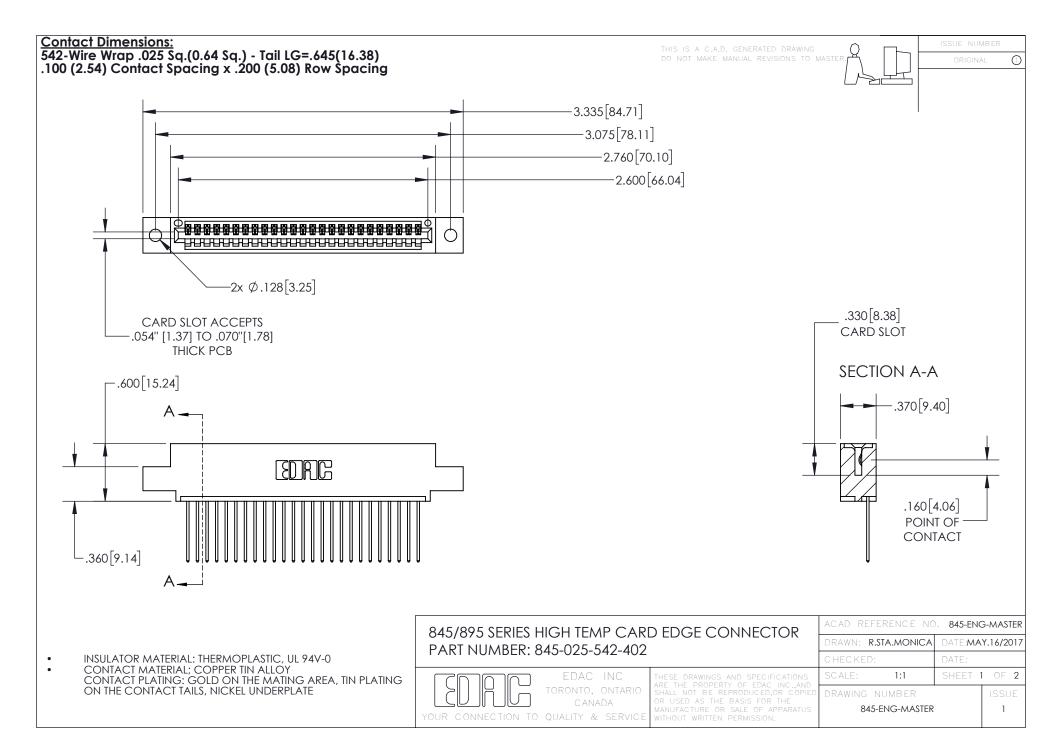

- INSULATOR MATERIAL: THERMOPLASTIC POLYESTER, UL 94V-0 DAP MATERIAL AVAILABLE UPON REQUEST
- CONTACT MATERIAL; COPPER ALLOY

CONTACT PLATING: GOLD ON THE MATING AREA, TIN PLATING ON THE CONTACT TAILS, NICKEL UNDERPLATE

## 845/895 SERIES HIGH TEMP CARD EDGE CONNECTOR CONTACT CODE 555,556,558,559,560 DIMENSIONS

YOUR CONNECTION TO QUALITY & SERVICE

|   | ACAD REFERENCE NO. 845-ENG-MASTER |                  |
|---|-----------------------------------|------------------|
|   | DRAWN: R.STA.MONICA               | DATE:MAY.16/2017 |
|   | CHECKED:                          | DATE:            |
| D | SCALE: 1:1                        | SHEET 2 OF 2     |
|   | DRAWING NUMBER                    | ISSUE            |

845-ENG-MASTER