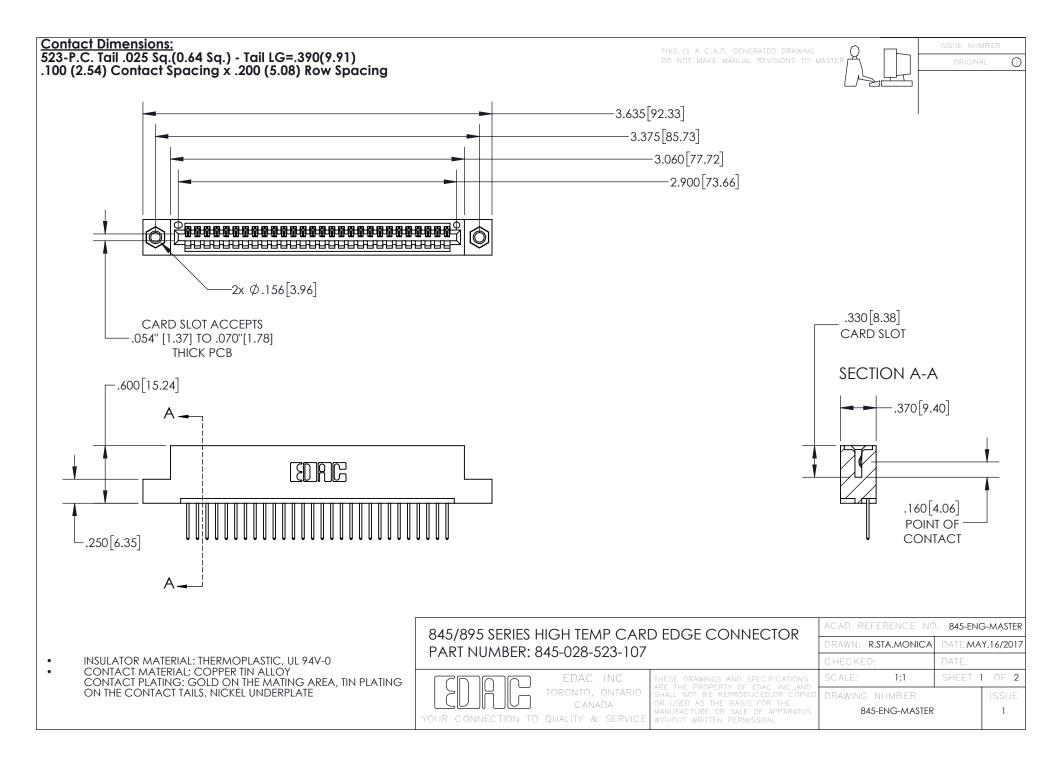

- INSULATOR MATERIAL: THERMOPLASTIC POLYESTER, UL 94V-0 DAP MATERIAL AVAILABLE UPON REQUEST
- CONTACT MATERIAL; COPPER ALLOY

CONTACT PLATING: GOLD ON THE MATING AREA, TIN PLATING ON THE CONTACT TAILS, NICKEL UNDERPLATE