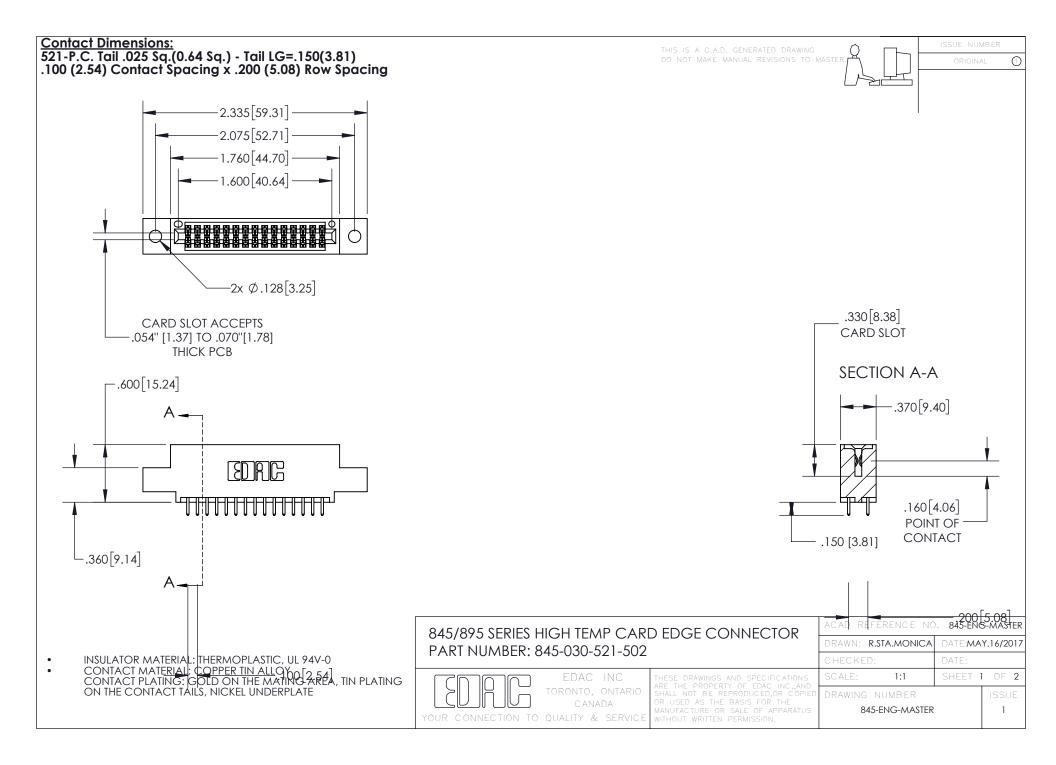

## 845/895 SERIES HIGH TEMP CARD EDGE CONNECTOR CONTACT CODE 555,556,558,559,560 DIMENSIONS

YOUR CONNECTION TO QUALITY & SERVICE

Contact Code 559

|   | ACAD REFERENCE NO. 845-ENG-MASTER |                  |
|---|-----------------------------------|------------------|
|   | DRAWN: R.STA.MONICA               | DATE:MAY.16/2017 |
|   | CHECKED:                          | DATE:            |
|   | SCALE: 1:1                        | SHEET 2 OF 2     |
| D | DRAWING NUMBER                    | ISSUE            |