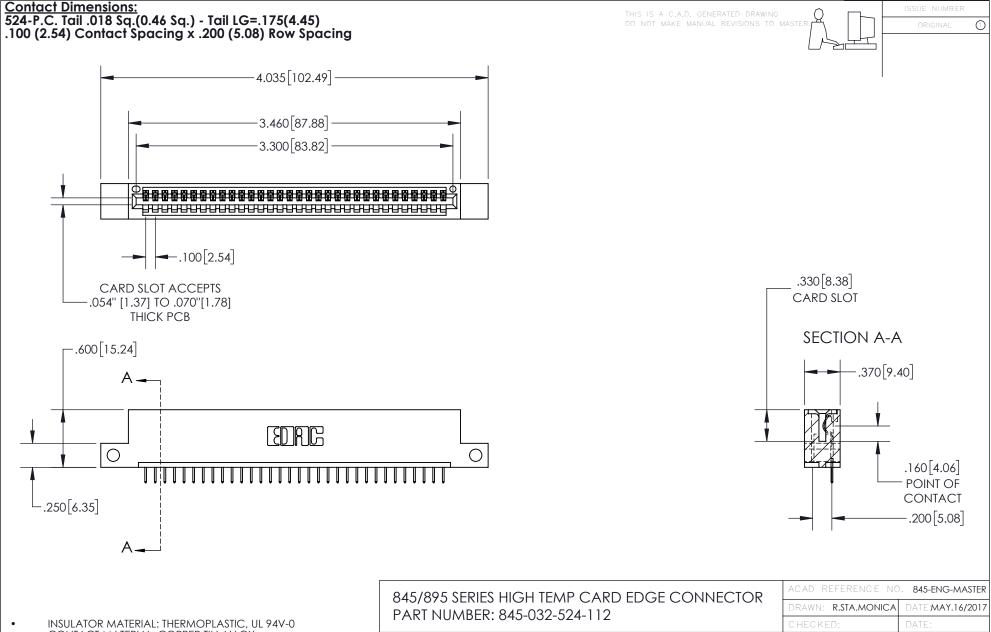

CONTACT MATERIAL; COPPER TIN ALLOY
CONTACT PLATING: GOLD ON THE MATING AREA, TIN PLATING
ON THE CONTACT TAILS, NICKEL UNDERPLATE

YOUR CONNECTION TO QUALITY & SERVICE

1:1 SHEET 1 OF 2

845-ENG-MASTER

INSULATOR MATERIAL: THERMOPLASTIC POLYESTER, UL 94V-0 DAP MATERIAL AVAILABLE UPON REQUEST