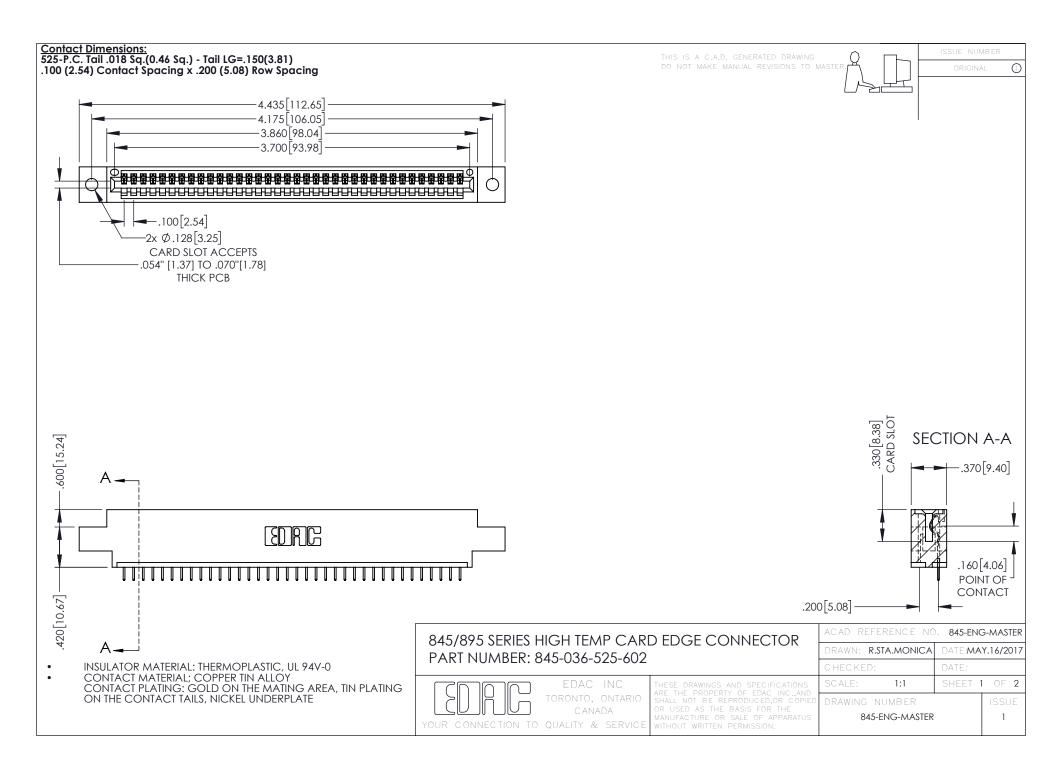

- INSULATOR MATERIAL: THERMOPLASTIC POLYESTER, UL 94V-0 DAP MATERIAL AVAILABLE UPON REQUEST
- CONTACT MATERIAL; COPPER ALLOY

**Contact Code 558** 

CONTACT PLATING: GOLD ON THE MATING AREA, TIN PLATING ON THE CONTACT TAILS, NICKEL UNDERPLATE

## 845/895 SERIES HIGH TEMP CARD EDGE CONNECTOR CONTACT CODE 555,556,558,559,560 DIMENSIONS

YOUR CONNECTION TO QUALITY & SERVICE

Contact Code 559

|   | ACAD REFERENCE NO   | . 845-ENG-MASTER |
|---|---------------------|------------------|
|   | DRAWN: R.STA.MONICA | DATE:MAY.16/2017 |
|   | CHECKED:            | DATE:            |
|   | SCALE: 1:1          | SHEET 2 OF 2     |
| D | DRAWING NUMBER      | ISSUE            |

Contact Code 560

845-ENG-MASTER