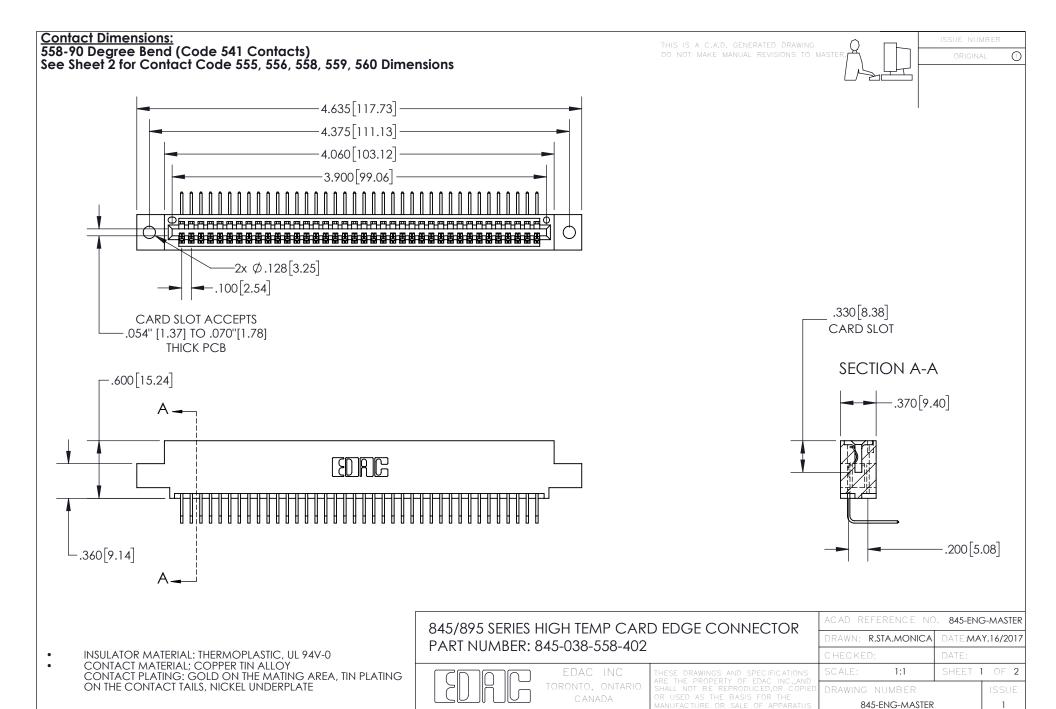

YOUR CONNECTION TO QUALITY & SERVICE

- INSULATOR MATERIAL: THERMOPLASTIC POLYESTER, UL 94V-0 DAP MATERIAL AVAILABLE UPON REQUEST
- CONTACT MATERIAL; COPPER ALLOY

CONTACT PLATING: GOLD ON THE MATING AREA, TIN PLATING ON THE CONTACT TAILS, NICKEL UNDERPLATE