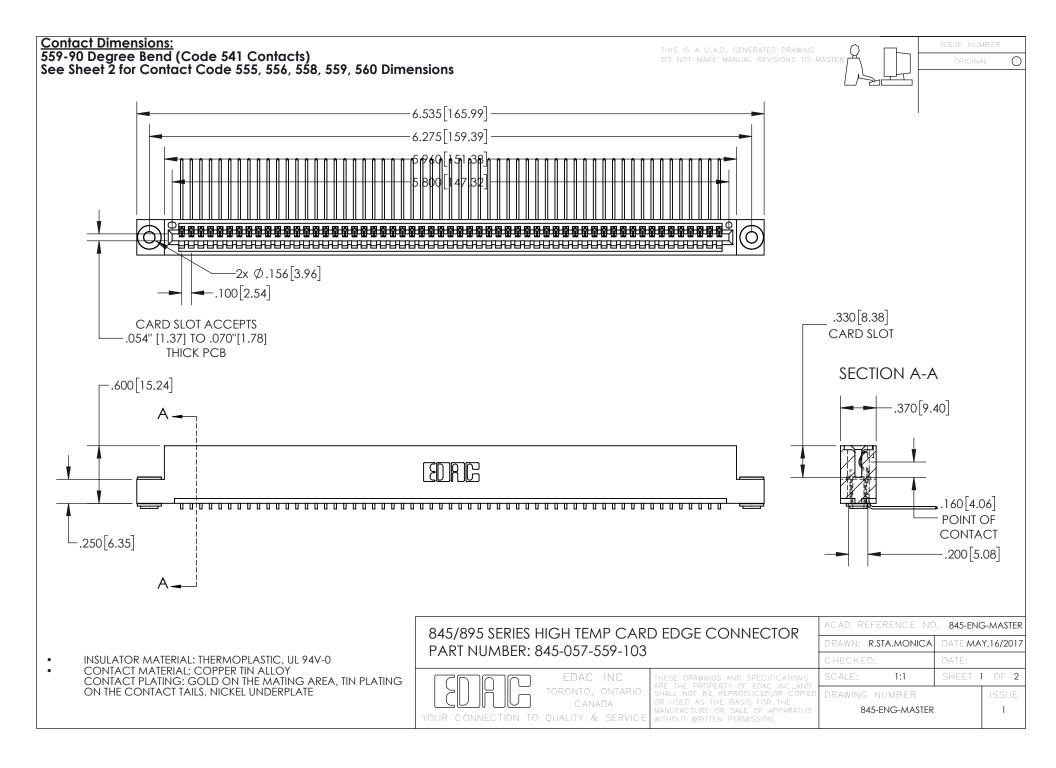

INSULATOR MATERIAL: THERMOPLASTIC POLYESTER, UL 94V-0 DAP MATERIAL AVAILABLE UPON REQUEST

**Contact Code 558** 

CONTACT MATERIAL; COPPER ALLOY CONTACT PLATING: GOLD ON THE MATING AREA, TIN PLATING ON THE CONTACT TAILS, NICKEL UNDERPLATE

## 845/895 SERIES HIGH TEMP CARD EDGE CONNECTOR CONTACT CODE 555,556,558,559,560 DIMENSIONS

YOUR CONNECTION TO QUALITY & SERVICE

Contact Code 559

|   | ACAD REFERENCE NO. 845-ENG-MASTER |                  |  |
|---|-----------------------------------|------------------|--|
|   | DRAWN: R.STA.MONICA               | DATE:MAY.16/2017 |  |
|   | CHECKED:                          | DATE:            |  |
|   | SCALE: 1:1                        | SHEET 2 OF 2     |  |
| D | DRAWING NUMBER                    | ISSUE            |  |

Contact Code 560