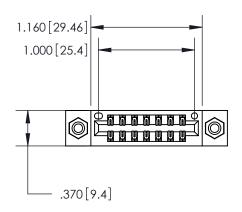

<u>Contact Dimensions:</u> 520-P.C. Tail .030x.018 (0.76x0.46) - Tail LG. = .175 (4.45) .125 (3.18) Contact Spacing x .250 (6.35) Row Spacing

INSULATOR MATERIAL: THERMOPLASTIC POLYESTER, UL 94V-0 CONTACT MATERIAL; COPPER, NICKEL, TIN ALLOY CA-725 CONTACT PLATING: GOLD ON THE MATING AREA, TIN-LEAD

ON THE CONTACT TAILS, NICKEL UNDERPLATE

THIS IS A C.A.D. GENERATED DRAWING DO NOT MAKE MANUAL REVISIONS TO MASTER.

ISSUE NUMBER ORIGINAL

ACAD REFERENCE NO

846/896 SERIES HIGH TEMP CARD EDGE CONNECTOR PART NUMBER: 846-014-520-808