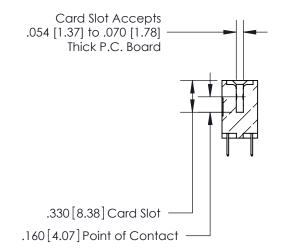

**Contact Code 560** 

INSULATOR MATERIAL: THERMOPLASTIC POLYESTER, UL 94V-0 CONTACT MATERIAL; COPPER, NICKEL, TIN ALLOY CA-725 CONTACT PLATING: GOLD ON THE MATING AREA, TIN-LEAD ON THE CONTACT TAILS, NICKEL UNDERPLATE

**Contact Code 558** 

## 846/896 SERIES HIGH TEMP CARD EDGE CONNECTOR CONTACT CODE 555,556,558,559,560 DIMENSIONS

.150 [3.81]

YOUR CONNECTION TO QUALITY & SERVICE

**Contact Code 559** 

**EDAC INC** TORONTO, ONTARIO CANADA

THESE DRAWINGS AND SPECIFICATIONS ARE THE PROPERTY OF EDAC INC.,AND SHALL NOT BE REPRODUCED, OR COPIED OR USED AS THE BASIS FOR THE MANUFACTURE OR SALE OF APPARATUS WITHOUT WRITTEN PERMISSION.