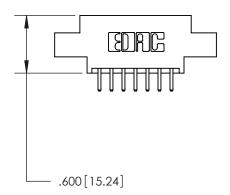

846-FNG-MASTER

THIS IS A C.A.D. GENERATED DRAWING DO NOT MAKE MANUAL REVISIONS TO MASTER.

ISSUE NUMBER

.165[4.19]

.375 [9.54]

ORIGINAL

1

.060 [1.52] .125(3.18) to .210(5.33) **Outside Tails** .125(3.18) to .210(5.33) **Outside Tails** 