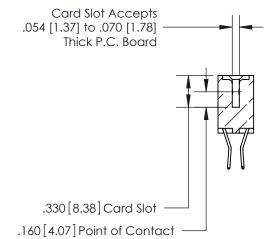

**Contact Code 560** 

INSULATOR MATERIAL: THERMOPLASTIC POLYESTER, UL 94V-0 CONTACT MATERIAL; COPPER, NICKEL, TIN ALLOY CA-725 CONTACT PLATING: GOLD ON THE MATING AREA, TIN-LEAD ON THE CONTACT TAILS, NICKEL UNDERPLATE

## 846/896 SERIES HIGH TEMP CARD EDGE CONNECTOR CONTACT CODE 555,556,558,559,560 DIMENSIONS

.150 [3.81]

YOUR CONNECTION TO QUALITY & SERVICE

**Contact Code 559** 

**EDAC INC** TORONTO, ONTARIO CANADA

THESE DRAWINGS AND SPECIFICATIONS ARE THE PROPERTY OF EDAC INC.,AND SHALL NOT BE REPRODUCED, OR COPIED OR USED AS THE BASIS FOR THE MANUFACTURE OR SALE OF APPARATUS WITHOUT WRITTEN PERMISSION.