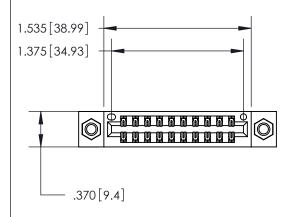

<u>Contact Dimensions:</u> 560-Extender Board Bend (Code 523 Contacts) See Sheet 2 for Contact Code 555, 556, 558, 559, 560 Dimensions

THIS IS A C.A.D. GENERATED DRAWING DO NOT MAKE MANUAL REVISIONS TO MASTER.

ISSUE NUMBER

ORIGINAL

.600 [15.24]

INSULATOR MATERIAL: THERMOPLASTIC POLYESTER, UL 94V-0 CONTACT MATERIAL; COPPER, NICKEL, TIN ALLOY CA-725

CONTACT PLATING: GOLD ON THE MATING AREA, TIN-LEAD ON THE CONTACT TAILS, NICKEL UNDERPLATE

846/896 SERIES HIGH TEMP CARD EDGE CONNECTOR PART NUMBER: 846-020-560-207

YOUR CONNECTION TO QUALITY & SERVICE

**EDAC INC** TORONTO, ONTARIO CANADA

THESE DRAWINGS AND SPECIFICATIONS ARE THE PROPERTY OF EDAC INC., AND SHALL NOT BE REPRODUCED, OR COPIED OR USED AS THE BASIS FOR THE MANUFACTURE OR SALE OF APPARATUS WITHOUT WRITTEN PERMISSION.