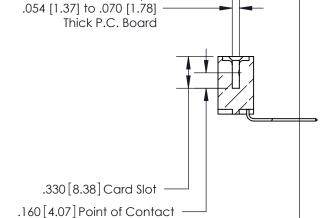

<u>Contact Dimensions:</u>
559-90 Degree Bend (Code 541 Contacts)
See Sheet 2 for Contact Code 555, 556, 558, 559, 560 Dimensions

THIS IS A C.A.D. GENERATED DRAWING DO NOT MAKE MANUAL REVISIONS TO MASTER.

ISSUE NUMBER

ORIGINAL

1

.600 [15.24]

INSULATOR MATERIAL: THERMOPLASTIC POLYESTER, UL 94V-0 CONTACT MATERIAL; COPPER, NICKEL, TIN ALLOY CA-725

CONTACT PLATING: GOLD ON THE MATING AREA, TIN-LEAD ON THE CONTACT TAILS, NICKEL UNDERPLATE

Card Slot Accepts

846/896 SERIES HIGH TEMP CARD EDGE CONNECTOR PART NUMBER: 846-021-559-101

YOUR CONNECTION TO QUALITY & SERVICE

**EDAC INC** TORONTO, ONTARIO CANADA

THESE DRAWINGS AND SPECIFICATIONS ARE THE PROPERTY OF EDAC INC.,AND SHALL NOT BE REPRODUCED, OR COPIED OR USED AS THE BASIS FOR THE MANUFACTURE OR SALE OF APPARATUS WITHOUT WRITTEN PERMISSION.

| ACAD REFERENCE NO. | 846-ENG-MASTER   |
|--------------------|------------------|
| DRAWN: J.LEE       | DATE: APR. 22/09 |
| CHECKED:           | DATE:            |
| SCALE: 1:1         | SHEET 1 OF 2     |
| DRAWING NUMBER     | ISSUE            |
| 846-ENG-MASTER     | 1                |