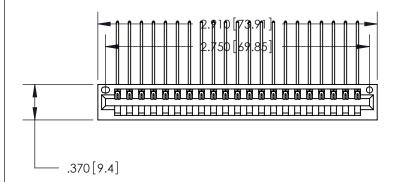

<u>Contact Dimensions:</u>
559-90 Degree Bend (Code 541 Contacts)
See Sheet 2 for Contact Code 555, 556, 558, 559, 560 Dimensions

THIS IS A C.A.D. GENERATED DRAWING DO NOT MAKE MANUAL REVISIONS TO MASTER.

ISSUE NUMBER

ORIGINAL

1

.600 [15.24]

INSULATOR MATERIAL: THERMOPLASTIC POLYESTER, UL 94V-0 CONTACT MATERIAL; COPPER, NICKEL, TIN ALLOY CA-725

CONTACT PLATING: GOLD ON THE MATING AREA, TIN-LEAD ON THE CONTACT TAILS, NICKEL UNDERPLATE

Card Slot Accepts

846/896 SERIES HIGH TEMP CARD EDGE CONNECTOR PART NUMBER: 846-021-559-101

YOUR CONNECTION TO QUALITY & SERVICE

**EDAC INC** TORONTO, ONTARIO CANADA

THESE DRAWINGS AND SPECIFICATIONS ARE THE PROPERTY OF EDAC INC.,AND SHALL NOT BE REPRODUCED, OR COPIED OR USED AS THE BASIS FOR THE MANUFACTURE OR SALE OF APPARATUS WITHOUT WRITTEN PERMISSION.

| ACAD REFERENCE NO. | 846-ENG-MASTER   |
|--------------------|------------------|
| DRAWN: J.LEE       | DATE: APR. 22/09 |
| CHECKED:           | DATE:            |
| SCALE: 1:1         | SHEET 1 OF 2     |
| DRAWING NUMBER     | ISSUE            |
| 846-ENG-MASTER     | 1                |