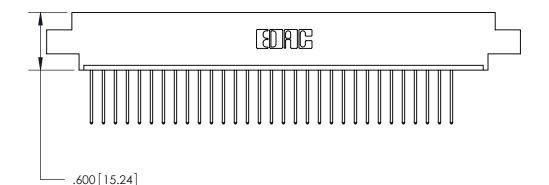

THIS IS A C.A.D. GENERATED DRAWING DO NOT MAKE MANUAL REVISIONS TO MASTER.

ISSUE NUMBER

ORIGINAL

1

.060 [1.52] .200 [5.08] .210[5.33] -.660 [16.76]

.060 [1.52] .150 [3.81] .260[6.6] -**Outside Tails** .660[16.76]

**Outside Tails** 

|  | ACAD REFERENCE NO. |       | 846-ENG-MASTER   |        |
|--|--------------------|-------|------------------|--------|
|  | DRAWN:             | J.LEE | DATE: APR. 22/09 |        |
|  | CHECKED:           |       | DATE:            |        |
|  | SCALE:             | 1:1   | SHEET            | 2 OF 2 |
|  | DRAWING NUMBER     |       | ISSUE            |        |