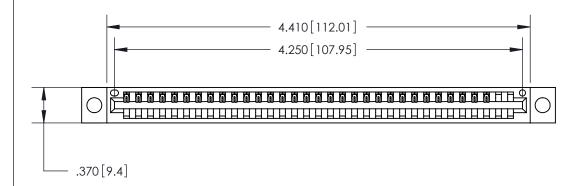

ISSUE NUMBER

ORIGINAL

Card Slot Accepts .054 [1.37] to .070 [1.78] Thick P.C. Board .330 [8.38] Card Slot

.160 [4.07] Point of Contact —

INSULATOR MATERIAL: THERMOPLASTIC POLYESTER, UL 94V-0 CONTACT MATERIAL; COPPER, NICKEL, TIN ALLOY CA-725 CONTACT PLATING: GOLD ON THE MATING AREA, TIN-LEAD

ON THE CONTACT TAILS, NICKEL UNDERPLATE

846/896 SERIES HIGH TEMP CARD EDGE CONNECTOR PART NUMBER: 846-033-540-604

YOUR CONNECTION TO QUALITY & SERVICE

**EDAC INC** TORONTO, ONTARIO CANADA

THESE DRAWINGS AND SPECIFICATIONS ARE THE PROPERTY OF EDAC INC., AND SHALL NOT BE REPRODUCED, OR COPIED OR USED AS THE BASIS FOR THE MANUFACTURE OR SALE OF APPARATUS WITHOUT WRITTEN PERMISSION.