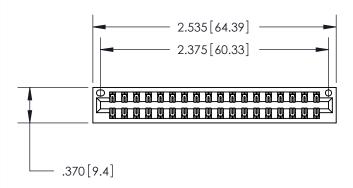

THIS IS A C.A.D. GENERATED DRAWING DO NOT MAKE MANUAL REVISIONS TO MASTER.

ACAD REFERENCE NO

| 846/896 SERIES HIGH TEMP CARD EDGE CONNECTOR |
|----------------------------------------------|
| PART NUMBER: 846-036-541-201                 |

846-FNG-MASTER

THIS IS A C.A.D. GENERATED DRAWING DO NOT MAKE MANUAL REVISIONS TO MASTER.

ISSUE NUMBER

ORIGINAL

1

.060 [1.52] .200 [5.08] .210[5.33] -.660 [16.76]

.060 [1.52] .150 [3.81] .260[6.6] -**Outside Tails** .660[16.76]