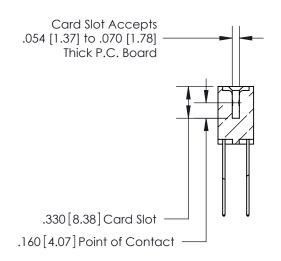

.165[4.19] .375 [9.54] .125(3.18) to .210(5.33) .125(3.18) to .210(5.33)

**Contact Code 558** 

**Contact Code 559** 

**Contact Code 560** 

INSULATOR MATERIAL: THERMOPLASTIC POLYESTER, UL 94V-0 CONTACT MATERIAL; COPPER, NICKEL, TIN ALLOY CA-725 CONTACT PLATING: GOLD ON THE MATING AREA, TIN-LEAD ON THE CONTACT TAILS, NICKEL UNDERPLATE

## 846/896 SERIES HIGH TEMP CARD EDGE CONNECTOR CONTACT CODE 555,556,558,559,560 DIMENSIONS

YOUR CONNECTION TO QUALITY & SERVICE

**EDAC INC** TORONTO, ONTARIO CANADA

THESE DRAWINGS AND SPECIFICATIONS ARE THE PROPERTY OF EDAC INC.,AND SHALL NOT BE REPRODUCED, OR COPIED OR USED AS THE BASIS FOR THE MANUFACTURE OR SALE OF APPARATUS WITHOUT WRITTEN PERMISSION.