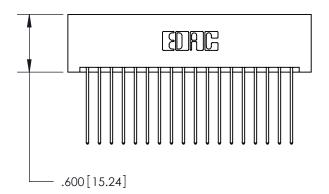

<u>Contact Dimensions:</u> 541-Wire Wrap .025 Sq. (0.64 Sq.) - Tail LG. =.750 (19.05) .125 (3.18) Contact Spacing x .250 (6.35) Row Spacing

INSULATOR MATERIAL: THERMOPLASTIC POLYESTER, UL 94V-0 CONTACT MATERIAL; COPPER, NICKEL, TIN ALLOY CA-725 CONTACT PLATING: GOLD ON THE MATING AREA, TIN-LEAD ON THE CONTACT TAILS, NICKEL UNDERPLATE

THIS IS A C.A.D. GENERATED DRAWING DO NOT MAKE MANUAL REVISIONS TO MASTER.

ACAD REFERENCE NO

| 846/896 SERIES HIGH TEMP CARD EDGE CONNECTOR |
|----------------------------------------------|
| PART NUMBER: 846-036-541-201                 |