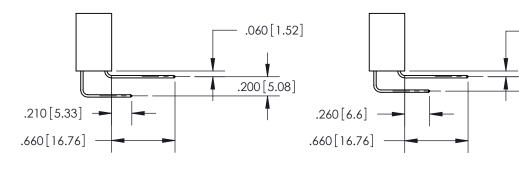

.330 [8.38] Card Slot .160 [4.07] Point of Contact -

THIS IS A C.A.D. GENERATED DRAWING DO NOT MAKE MANUAL REVISIONS TO MASTER.

ISSUE NUMBER

.165[4.19]

ORIGINAL

1

.060 [1.52] .150 [3.81] .125(3.18) to .210(5.33)

.375 [9.54] .125(3.18) to .210(5.33)

**Contact Code 558** 

**Contact Code 559** 

**Contact Code 560** 

INSULATOR MATERIAL: THERMOPLASTIC POLYESTER, UL 94V-0 CONTACT MATERIAL; COPPER, NICKEL, TIN ALLOY CA-725 CONTACT PLATING: GOLD ON THE MATING AREA, TIN-LEAD ON THE CONTACT TAILS, NICKEL UNDERPLATE