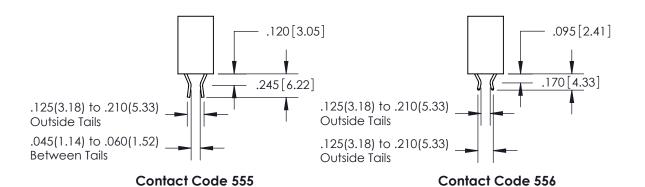

<u>Contact Dimensions:</u>
500-Wire Hole .050x.025 (1.27x0.64) - Tail LG. = .260 (6.60) .125 (3.18) Contact Spacing x .250 (6.35) Row Spacing

THIS IS A C.A.D. GENERATED DRAWING DO NOT MAKE MANUAL REVISIONS TO MASTER.

## 846/896 SERIES HIGH TEMP CARD EDGE CONNECTOR CONTACT CODE 555,556,558,559,560 DIMENSIONS

YOUR CONNECTION TO QUALITY & SERVICE

**EDAC INC** TORONTO, ONTARIO CANADA

THESE DRAWINGS AND SPECIFICATIONS ARE THE PROPERTY OF EDAC INC.,AND SHALL NOT BE REPRODUCED, OR COPIED OR USED AS THE BASIS FOR THE MANUFACTURE OR SALE OF APPARATUS WITHOUT WRITTEN PERMISSION.

**Outside Tails** 

**Outside Tails** 

|  | ACAD REFERENCE NO. |       | 846-ENG-MASTER   |        |
|--|--------------------|-------|------------------|--------|
|  | DRAWN:             | J.LEE | DATE: APR. 22/09 |        |
|  | CHECKED:           |       | DATE:            |        |
|  | SCALE:             | 1:1   | SHEET            | 2 OF 2 |
|  | DRAWING NUMBER     |       | ISSUE            |        |