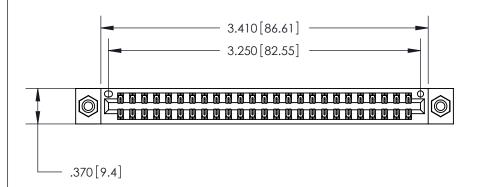

Card Slot Accepts .054 [1.37] to .070 [1.78] Thick P.C. Board ISSUE NUMBER

ORIGINAL

(1)

.600 [15.24]

INSULATOR MATERIAL: THERMOPLASTIC POLYESTER, UL 94V-0 CONTACT MATERIAL; COPPER, NICKEL, TIN ALLOY CA-725

CONTACT PLATING: GOLD ON THE MATING AREA, TIN-LEAD

ON THE CONTACT TAILS, NICKEL UNDERPLATE

846/896 SERIES HIGH TEMP CARD EDGE CONNECTOR PART NUMBER: 846-050-500-208

YOUR CONNECTION TO QUALITY & SERVICE

**EDAC INC** TORONTO, ONTARIO CANADA

THESE DRAWINGS AND SPECIFICATIONS ARE THE PROPERTY OF EDAC INC.,AND SHALL NOT BE REPRODUCED, OR COPIED OR USED AS THE BASIS FOR THE MANUFACTURE OR SALE OF APPARATUS WITHOUT WRITTEN PERMISSION.

| ACAD REFERENCE NO. | 846-ENG-MASTER   |  |
|--------------------|------------------|--|
| DRAWN: J.LEE       | DATE: APR. 22/09 |  |
| CHECKED:           | DATE:            |  |
| SCALE: 1:1         | SHEET 1 OF 2     |  |
| DRAWING NUMBER     | ISSUE            |  |
| 846-ENG-MASTER     | 1                |  |