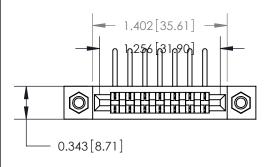

## **Mounting Option**

M3-0.5 Metric Threaded Inserts

## **Contact Detail**

90 Degree Bend (Code 541 Contacts)

.156 [3.96] Contact Spacing x .200 [5.08] Row Spacing

**See Accompanying Page for:** 

**Contact Bend Details** 

**SECTION A-A** .175 [4.45] Point of Contact (Measured from bottom of Card Slot) Card Slot Accepts .054 [1.37]

to .070 [1.78] Thick P.C. Board

| 807/857 Series High Temp Card Edge Connector |
|----------------------------------------------|
| Part Number: 857-007-557-107                 |

YOUR CONNECTION TO QUALITY & SERVICE