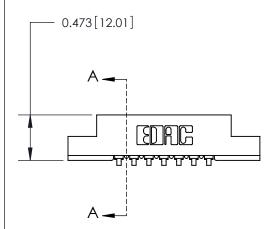

## **Contact Detail**

90 Degree Bend (Code 541 Contacts)

.156 [3.96] Contact Spacing x .200 [5.08] Row Spacing

**See Accompanying Page for:** 

**Contact Bend Details** 

**SECTION A-A** .175 [4.45] Point of Contact (Measured from bottom of Card Slot) Card Slot Accepts .054 [1.37]