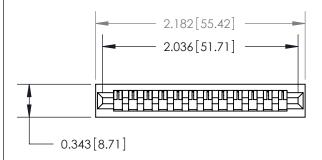

## **Contact Detail**

Wire Hole .087x.013(2.21x0.33) - Tail LG=.282(7.16) .156 [3.96] Contact Spacing x .200 [5.08] Row Spacing

**See Accompanying Page for:** 

**Contact Bend Details** 

**SECTION A-A** 

.175 [4.45] Point of Contact (Measured from bottom of Card Slot) Card Slot Accepts .054 [1.37]

to .070 [1.78] Thick P.C. Board

| 807/857 Series High Temp Card Edge Connecto |
|---------------------------------------------|
| Part Number: 857-012-505-101                |

YOUR CONNECTION TO QUALITY & SERVICE