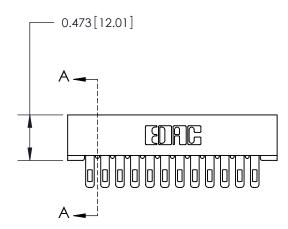

## **Contact Detail**

Wire Hole .087x.013(2.21x0.33) - Tail LG=.282(7.16) .156 [3.96] Contact Spacing x .200 [5.08] Row Spacing

**See Accompanying Page for:** 

**Contact Bend Details** 

**SECTION A-A** 

.175 [4.45] Point of Contact (Measured from bottom of Card Slot) Card Slot Accepts .054 [1.37]

to .070 [1.78] Thick P.C. Board

| 807/857 Series High Temp Card Edge Connecto |
|---------------------------------------------|
| Part Number: 857-012-505-101                |

YOUR CONNECTION TO QUALITY & SERVICE