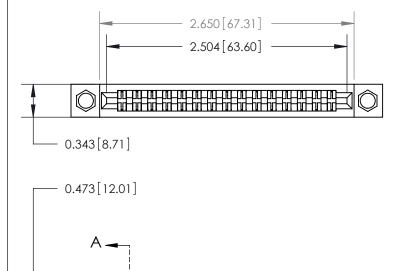

**Mounting Option** 

.156 (3.96) Dia. Mounting Holes

## **Contact Detail**

PC Tail .046x.013(1.17x0.33) - Tail LG=.358(9.09)

.156 [3.96] Contact Spacing x .200 [5.08] Row Spacing

EDRG

**SECTION A-A** 

.095 [2.41] Point of Contact (Measured from bottom of Card Slot) Card Slot Accepts .054 [1.37]

to .070 [1.78] Thick P.C. Board

**See Accompanying Page for:** 

**Contact Bend Details** 

807/857 Series High Temp Card Edge Connector Part Number: 857-030-522-204

YOUR CONNECTION TO QUALITY & SERVICE

| ACAD REFERENCE NO. 807 ENG MASTER |                  |
|-----------------------------------|------------------|
| DRAWN: J.LEE                      | DATE: AUG. 11/09 |
| CHECKED:                          | DATE:            |
| SCALE: NTS                        | SHEET 1 OF 2     |
| DRAWING NUMBER                    | ISSUE            |