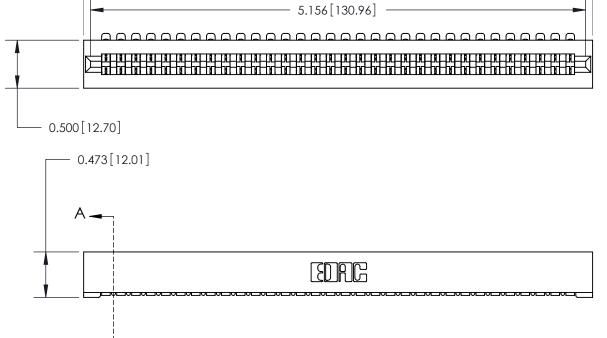

**Mounting Option** No Mounting Lugs **Contact Detail** 

90 Degree Bend (Code 501 Contacts)

.156 [3.96] Contact Spacing x .200 [5.08] Row Spacing

- 5.302 [134.67]

**SECTION A-A** 

.175 [4.45] Point of Contact (Measured from bottom of Card Slot)

Card Slot Accepts .054 [1.37] to .070 [1.78] Thick P.C. Board

**See Accompanying Page for:** 

**Contact Bend Details** 

| 807/857 Series High Temp Card Edge Connector |
|----------------------------------------------|
| Part Number: 857-032-454-101                 |