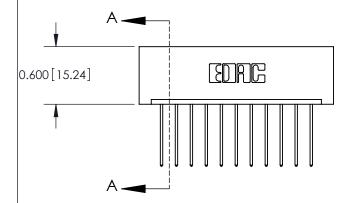

## **Contact Detail**

542-Wire Wrap .025 Sq.(0.64 Sq.) - Tail LG=.645(16.38) .156 [3.96] Contact Spacing x .200 [5.08] Row Spacing

**Contact Bend Details** 

**See Accompanying Pages for:** 

THIS IS A C.A.D. GENERATED DRAWING DO NOT MAKE MANUAL REVISIONS TO MASTER.

ISSUE NUMBER

ORIGINAL

837/887 Series High Temp Card Edge Connector Part Number: 887-011-542-101

YOUR CONNECTION TO QUALITY & SERVICE

**EDAC INC** TORONTO, ONTARIO CANADA

THESE DRAWINGS AND SPECIFICATIONS ARE THE PROPERTY OF EDAC INC.,AND SHALL NOT BE REPRODUCED, OR COPIED OR USED AS THE BASIS FOR THE MANUFACTURE OR SALE OF APPARATUS WITHOUT WRITTEN PERMISSION.