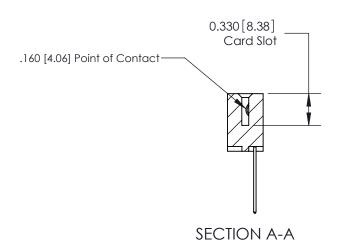

## **Contact Detail**

542-Wire Wrap .025 Sq.(0.64 Sq.) - Tail LG=.645(16.38) .156 [3.96] Contact Spacing x .200 [5.08] Row Spacing

**Contact Bend Details** 

**See Accompanying Pages for:** 

THIS IS A C.A.D. GENERATED DRAWING DO NOT MAKE MANUAL REVISIONS TO MASTER.

ISSUE NUMBER

ORIGINAL

1

|                     | 837/887 Series High Temp Card Edge Connector |                                                                                                                                                               | ACAD REFERENCE | NO. 837 EN       | 837 ENG MASTER |  |
|---------------------|----------------------------------------------|---------------------------------------------------------------------------------------------------------------------------------------------------------------|----------------|------------------|----------------|--|
| Contact Bend Detail |                                              | DRAWN: J.LEE                                                                                                                                                  | DATE: OC       | DATE: OCT. 06/09 |                |  |
|                     | Confider Bend Defall                         |                                                                                                                                                               | CHECKED:       | DATE:            |                |  |
|                     | EDAC INC TH                                  | TORONTO, ONTARIO  CANADA  ARE THE PROPERTY OF EDAC INC., AND SHALL NOT BE REPRODUCED, OR COPIED OR USED AS THE BASIS FOR THE MANUFACTURE OR SALE OF APPARATUS | SCALE: NTS     | SHEET            | 2 <b>OF</b> 2  |  |
|                     |                                              |                                                                                                                                                               | DRAWING NUMBER |                  | ISSUE          |  |
|                     | YOUR CONNECTION TO QUALITY & SERVICE         |                                                                                                                                                               | 837 Assembly   |                  | 1              |  |