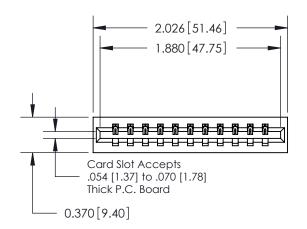

## **Contact Detail**

542-Wire Wrap .025 Sq.(0.64 Sq.) - Tail LG=.645(16.38) .156 [3.96] Contact Spacing x .200 [5.08] Row Spacing

**Contact Bend Details** 

**See Accompanying Pages for:** 

THIS IS A C.A.D. GENERATED DRAWING DO NOT MAKE MANUAL REVISIONS TO MASTER.

ISSUE NUMBER

ORIGINAL

837/887 Series High Temp Card Edge Connector Part Number: 887-011-542-101

YOUR CONNECTION TO QUALITY & SERVICE

**EDAC INC** TORONTO, ONTARIO CANADA

THESE DRAWINGS AND SPECIFICATIONS ARE THE PROPERTY OF EDAC INC.,AND SHALL NOT BE REPRODUCED, OR COPIED OR USED AS THE BASIS FOR THE MANUFACTURE OR SALE OF APPARATUS WITHOUT WRITTEN PERMISSION.