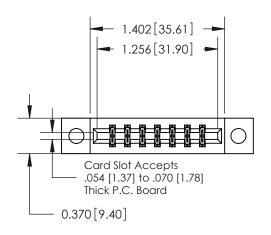

## **Mounting Option**

04-.156 (3.96) Dia. Mounting Holes

## **Contact Detail**

544-Wire Wrap .050x.025(1.27x0.64) - Tail LG=.750(19.05) .156 [3.96] Contact Spacing x .200 [5.08] Row Spacing





**See Accompanying Pages for: Contact Bend Details** 

THIS IS A C.A.D. GENERATED DRAWING DO NOT MAKE MANUAL REVISIONS TO MASTER.



ISSUE NUMBER ORIGINAL



837/887 Series High Temp Card Edge Connector Part Number: 887-014-544-804



**EDAC INC** TORONTO, ONTARIO CANADA

THESE DRAWINGS AND SPECIFICATIONS ARE THE PROPERTY OF EDAC INC.,AND SHALL NOT BE REPRODUCED, OR COPIED OR USED AS THE BASIS FOR THE MANUFACTURE OR SALE OF APPARATUS WITHOUT WRITTEN PERMISSION.

| ACAD REFERENCE NO. | 837 ENG MASTER   |  |  |
|--------------------|------------------|--|--|
| DRAWN: J.LEE       | DATE: OCT. 06/09 |  |  |
| CHECKED: DATE:     |                  |  |  |
| SCALE: NTS         | SHEET 1 OF 2     |  |  |
| DRAWING NUMBER     | ISSUE            |  |  |
| 837 Assembly       | 1                |