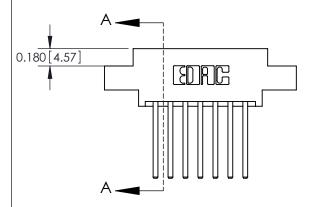

## **Contact Detail**

544-Wire Wrap .050x.025(1.27x0.64) - Tail LG=.750(19.05) .156 [3.96] Contact Spacing x .200 [5.08] Row Spacing

**See Accompanying Pages for: Contact Bend Details** 

THIS IS A C.A.D. GENERATED DRAWING DO NOT MAKE MANUAL REVISIONS TO MASTER.