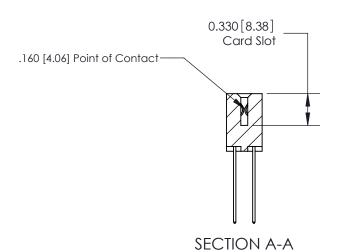

## **Contact Detail**

544-Wire Wrap .050x.025(1.27x0.64) - Tail LG=.750(19.05) .156 [3.96] Contact Spacing x .200 [5.08] Row Spacing

**See Accompanying Pages for: Contact Bend Details** 

THIS IS A C.A.D. GENERATED DRAWING DO NOT MAKE MANUAL REVISIONS TO MASTER.