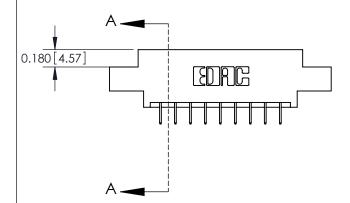

ISSUE NUMBER ORIGINAL

837/887 Series High Temp Card Edge Connector Part Number: 887-018-524-808

YOUR CONNECTION TO QUALITY & SERVICE

**EDAC INC** TORONTO, ONTARIO CANADA

THESE DRAWINGS AND SPECIFICATIONS ARE THE PROPERTY OF EDAC INC.,AND SHALL NOT BE REPRODUCED, OR COPIED OR USED AS THE BASIS FOR THE MANUFACTURE OR SALE OF APPARATUS WITHOUT WRITTEN PERMISSION.