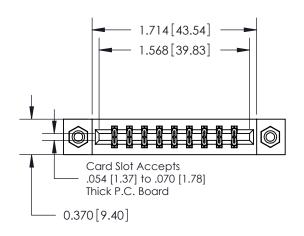

**Mounting Option** 

08-#4-40 Unified Threaded Inserts

## **Contact Detail**

524-P.C. Tail .018 Sq.(0.46 Sq.) - Tail LG=.175(4.45) .156 [3.96] Contact Spacing x .200 [5.08] Row Spacing

**See Accompanying Pages for: Contact Bend Details** 

THIS IS A C.A.D. GENERATED DRAWING DO NOT MAKE MANUAL REVISIONS TO MASTER.