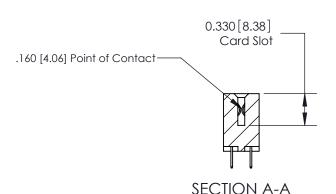

**Mounting Option** 

08-#4-40 Unified Threaded Inserts

## **Contact Detail**

524-P.C. Tail .018 Sq.(0.46 Sq.) - Tail LG=.175(4.45) .156 [3.96] Contact Spacing x .200 [5.08] Row Spacing

**See Accompanying Pages for: Contact Bend Details** 

THIS IS A C.A.D. GENERATED DRAWING DO NOT MAKE MANUAL REVISIONS TO MASTER.