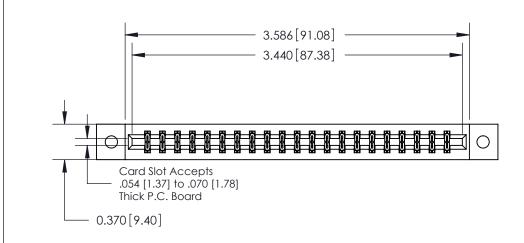

**Mounting Option** 

02-.128 (3.25) Dia. Mounting Holes

## **Contact Detail**

560-Extender Board Bend (Code 523 Contacts)

.156 [3.96] Contact Spacing x .200 [5.08] Row Spacing





THIS IS A C.A.D. GENERATED DRAWING DO NOT MAKE MANUAL REVISIONS TO MASTER.



ISSUE NUMBER

ORIGINAL



**See Accompanying Pages for:** 

**Contact Bend Details** 

837/887 Series High Temp Card Edge Connector Part Number: 887-042-560-802

YOUR CONNECTION TO QUALITY & SERVICE

**EDAC INC** TORONTO, ONTARIO CANADA

THESE DRAWINGS AND SPECIFICATIONS ARE THE PROPERTY OF EDAC INC.,AND SHALL NOT BE REPRODUCED, OR COPIED OR USED AS THE BASIS FOR THE MANUFACTURE OR SALE OF APPARATUS WITHOUT WRITTEN PERMISSION.

| ACAD REFERENCE NO. | 837 ENG MASTER   |  |  |
|--------------------|------------------|--|--|
| DRAWN: J.LEE       | DATE: OCT. 06/09 |  |  |
| CHECKED:           | DATE:            |  |  |
| SCALE: NTS         | SHEET 1 OF 2     |  |  |
| DRAWING NUMBER     | ISSUE            |  |