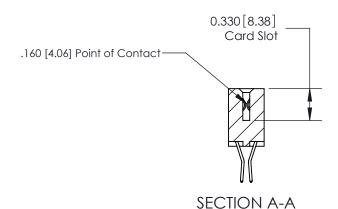

## **Contact Detail**

560-Extender Board Bend (Code 523 Contacts)

.156 [3.96] Contact Spacing x .200 [5.08] Row Spacing

THIS IS A C.A.D. GENERATED DRAWING DO NOT MAKE MANUAL REVISIONS TO MASTER.

ISSUE NUMBER

ORIGINAL

**See Accompanying Pages for:** 

**Contact Bend Details** 

837/887 Series High Temp Card Edge Connector Part Number: 887-042-560-802

YOUR CONNECTION TO QUALITY & SERVICE

**EDAC INC** TORONTO, ONTARIO CANADA