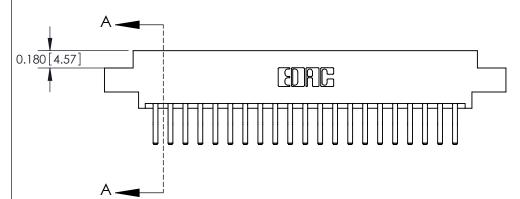

## **Contact Detail**

560-Extender Board Bend (Code 523 Contacts)

.156 [3.96] Contact Spacing x .200 [5.08] Row Spacing

THIS IS A C.A.D. GENERATED DRAWING DO NOT MAKE MANUAL REVISIONS TO MASTER.

ISSUE NUMBER

ORIGINAL

**See Accompanying Pages for:** 

**Contact Bend Details** 

837/887 Series High Temp Card Edge Connector Part Number: 887-042-560-802

YOUR CONNECTION TO QUALITY & SERVICE

**EDAC INC** TORONTO, ONTARIO CANADA