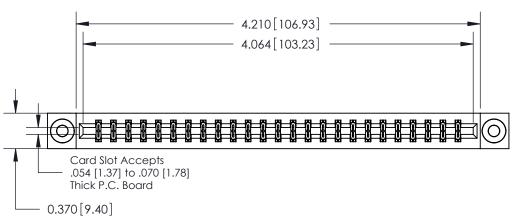

**Mounting Option** 03-.116 (2.95) I.D. Floating Eyelets **Contact Detail** 521-P.C. Tail .025 Sq.(0.64 Sq.) - Tail LG=.150(3.81) .156 [3.96] Contact Spacing x .200 [5.08] Row Spacing Card Slot Accepts .054 [1.37] to .070 [1.78] Thick P.C. Board 0.370 [9.40] 0.350[8.89]