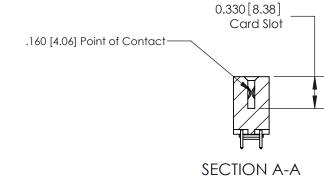

**Mounting Option** 03-.116 (2.95) I.D. Floating Eyelets **Contact Detail** 521-P.C. Tail .025 Sq.(0.64 Sq.) - Tail LG=.150(3.81) .156 [3.96] Contact Spacing x .200 [5.08] Row Spacing Card Slot Accepts .054 [1.37] to .070 [1.78] Thick P.C. Board 0.370 [9.40] 0.350[8.89]