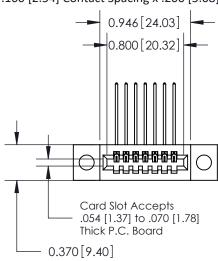

842/892 Series High Temp Card Edge Connector Part Number: 892-007-559-104

YOUR CONNECTION TO QUALITY & SERVICE

|  | ACAD REFERENCE NO | 842 ENG MASTER   |
|--|-------------------|------------------|
|  | DRAWN: J.LEE      | DATE: OCT. 06/09 |
|  | CHECKED:          | DATE:            |
|  | SCALE: NTS        | SHEET 1 OF 3     |
|  | DRAWING NUMBER    | ISSUE            |