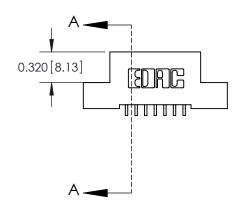

842 Assembly

SECTION A-A

THIS IS A C.A.D. GENERATED DRAWING DO NOT MAKE MANUAL REVISIONS TO MASTER

ORIGINAL (1)

| 842/892 Series High Temp Card Edge Connector |                                                                   |          | ACAD REFERENCE NO. 842 ENG MASTER |          |          |  |
|----------------------------------------------|-------------------------------------------------------------------|----------|-----------------------------------|----------|----------|--|
| Contact Bend Detail                          |                                                                   | DRAWN:   | J.LEE                             | DATE: OC | T. 06/09 |  |
|                                              |                                                                   | CHECKED: |                                   | DATE:    |          |  |
|                                              | THESE DRAWINGS AND SPECIFICATIONS ARE THE PROPERTY OF EDAC INCAND | SCALE:   | NTS                               | SHEET :  | 2 OF 3   |  |
| TORONTO, ONTARIO                             | SHALL NOT BE REPRODUCED, OR COPIED OR USED AS THE BASIS FOR THE   | DRAWING  | NUMBER                            |          | ISSUE    |  |
| CANADA                                       | MANUFACTURE OR SALE OF APPARATUS                                  | 8        | 42 Assembly                       |          | 1        |  |