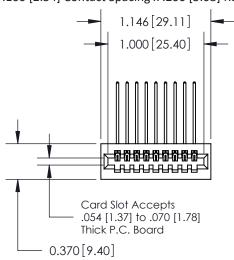

## **See Accompanying Pages for:**

- **Contact Bend Details**
- **Mounting Options**

.240 [6.10] Point of Contact-

842/892 Series High Temp Card Edge Connector Part Number: 892-009-559-101

842 ENG MASTER J.LEE DATE: OCT. 06/09 SHEET 1 OF 3 NTS