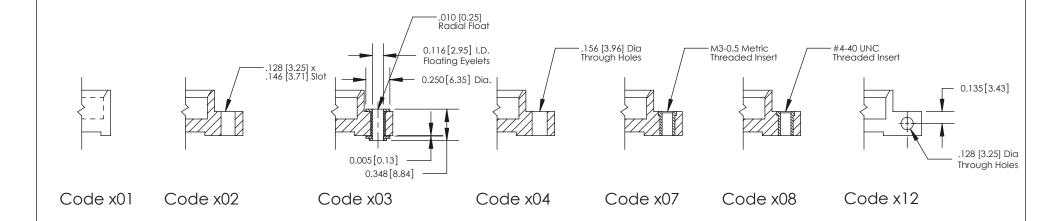

**Mounting Option** 

04-.156 (3.96) Dia. Mounting Holes

THIS IS A C.A.D. GENERATED DRAWING DO NOT MAKE MANUAL REVISIONS TO MASTER

ISSUE NUMBER

ORIGINAL

1

| 842/892 Series High Temp Card Edge Co<br>Mounting Options  | DRAWN: J.LEE DATE: OCT. 06/09  CHECKED: DATE: |
|------------------------------------------------------------|-----------------------------------------------|
| EDAC INC THESE DRAWINGS AND S ARE THE PROPERTY OF          |                                               |
|                                                            | DUCED,OR COPIED DRAWING NUMBER ISSUE          |
| YOUR CONNECTION TO QUALITY & SERVICE WITHOUT WRITTEN PERMI |                                               |