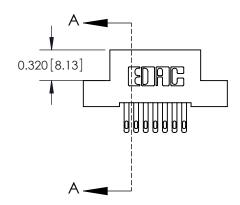

842 Assembly

842 ENG MASTER

THIS IS A C.A.D. GENERATED DRAWING DO NOT MAKE MANUAL REVISIONS TO MASTER

ISSUE NUMBE

ORIGINAL

1

| 842/892 Series High Temp C | ACAD REFERENCE NO. 842 ENG MASTER                                          |             |              |                         |        |
|----------------------------|----------------------------------------------------------------------------|-------------|--------------|-------------------------|--------|
| Contact Bend Detail        |                                                                            | DRAWN: .    | J.LEE        | DATE: <b>OCT. 06/09</b> |        |
|                            |                                                                            | CHECKED:    |              | DATE:                   |        |
| EDAC INC                   | AC INC THESE DRAWINGS AND SPECIFICATIONS ARE THE PROPERTY OF EDAC INC. AND |             |              | SHEET 2                 | 2 OF 3 |
| TORONTO, ONTARIO           | SHALL NOT BE REPRODUCED,OR COPIED OR USED AS THE BASIS FOR THE             | DRAWING NUI | MBER         |                         | ISSUE  |
|                            | MANUFACTURE OR SALE OF APPARATUS                                           |             | 842 Assembly |                         | 1      |