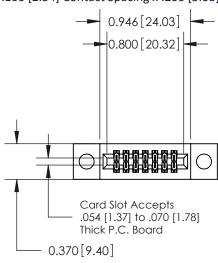

## **Contact Detail**

500-Wire Hole .050x.025(1.27x0.64) - Tail LG=.270(6.86) .100 [2.54] Contact Spacing x .200 [5.08] Row Spacing

**See Accompanying Pages for:** 

- **Contact Bend Details**
- **Mounting Options**

.240 [6.10] Point of Contact-

| 842/892 Series High Temp Co | ard Edge Connector |
|-----------------------------|--------------------|
| Part Number: 892-014-500-20 | 04                 |

|   | DRAWN: J.LEE   | DATE: <b>OCT. 06/09</b> |  |  |  |
|---|----------------|-------------------------|--|--|--|
|   | CHECKED:       | DATE:                   |  |  |  |
|   | SCALE: NTS     | SHEET 1 OF 3            |  |  |  |
| 0 | DRAWING NUMBER | ISSUE                   |  |  |  |