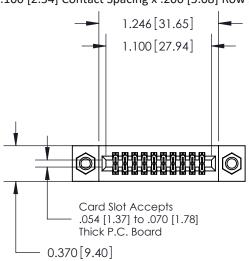

## **Contact Detail**

542-Wire Wrap .025 Sq.(0.64 Sq.) - Tail LG=.655(16.64) .100 [2.54] Contact Spacing x .200 [5.08] Row Spacing

**See Accompanying Pages for:** 

- **Contact Bend Details**
- **Mounting Options**

.240 [6.10] Point of Contact-

842/892 Series High Temp Card Edge Connector Part Number: 892-020-542-207

YOUR CONNECTION TO QUALITY & SERVICE

842 ENG MASTER J.LEE DATE: OCT. 06/09 SHEET 1 OF 3 NTS

842 Assembly