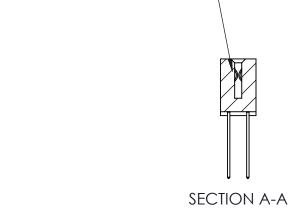

THIS IS A C.A.D. GENERATED DRAWING DO NOT MAKE MANUAL REVISIONS TO MASTER

ORIGINAL (1)

| 842/892 Series High Temp Card Edge Connector<br>Contact Bend Detail |                                                                                                  | ACAD REFERENCE NO. 842 ENG MASTER |             |                  |        |
|---------------------------------------------------------------------|--------------------------------------------------------------------------------------------------|-----------------------------------|-------------|------------------|--------|
|                                                                     |                                                                                                  | DRAWN:                            | J.LEE       | DATE: OCT. 06/09 |        |
|                                                                     |                                                                                                  | CHECKED:                          |             | DATE:            |        |
| EDAC INC                                                            | THESE DRAWINGS AND SPECIFICATIONS ARE THE PROPERTY OF EDAC INCAND                                | SCALE:                            | NTS         | SHEET :          | 2 OF 3 |
| TORONTO, ONTARIO                                                    | SHALL NOT BE REPRODUCED, OR COPIED OR USED AS THE BASIS FOR THE MANUFACTURE OR SALE OF APPARATUS | DRAWING                           | NUMBER      |                  | ISSUE  |
| YOUR CONNECTION TO QUALITY & SERVICE                                |                                                                                                  | 8                                 | 42 Assembly |                  | 1      |