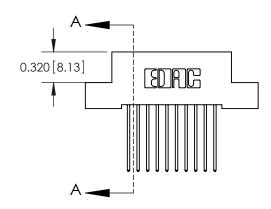

THIS IS A C.A.D. GENERATED DRAWING DO NOT MAKE MANUAL REVISIONS TO MASTER

ISSUE NUMBER

ORIGINAL

1

| 842/892 Series High Temp Card Edge Con<br>Mounting Options   | nnector   ACAD REFERENCE NO. 842 ENG MASTE |
|--------------------------------------------------------------|--------------------------------------------|
| EDAC INC THESE DRAWINGS AND SPI                              |                                            |
|                                                              | uced,or copied drawing number issue        |
| YOUR CONNECTION TO QUALITY & SERVICE WITHOUT WRITTEN PERMISS |                                            |