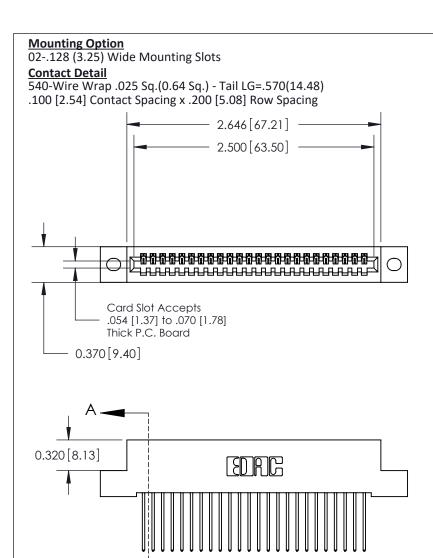

## **See Accompanying Pages for:**

- **Contact Bend Details**
- **Mounting Options**

842/892 Series High Temp Card Edge Connector Part Number: 892-024-540-102

| ACAD REFERENCE NO. 842 ENG MASTER |                  |  |  |
|-----------------------------------|------------------|--|--|
| DRAWN: J.LEE                      | DATE: OCT. 06/09 |  |  |
| CHECKED:                          | DATE:            |  |  |
| SCALE: NTS                        | SHEET 1 OF 3     |  |  |
| DRAWING NUMBER                    | ISSUE            |  |  |