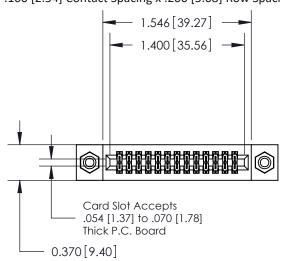

## **Contact Detail**

500-Wire Hole .050x.025(1.27x0.64) - Tail LG=.270(6.86) .100 [2.54] Contact Spacing x .200 [5.08] Row Spacing

**See Accompanying Pages for:** 

- **Contact Bend Details**
- **Mounting Options**

.240 [6.10] Point of Contact-

842/892 Series High Temp Card Edge Connector Part Number: 892-026-500-208

| NONE REFERENCE NO. 042 ENO MINISTER |                  |  |  |  |
|-------------------------------------|------------------|--|--|--|
| DRAWN: J.LEE                        | DATE: OCT. 06/09 |  |  |  |
| CHECKED:                            | DATE:            |  |  |  |
| SCALE: NTS                          | SHEET 1 OF 3     |  |  |  |
| DRAWING NUMBER                      | ISSUE            |  |  |  |