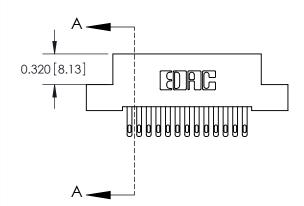

SECTION A-A

842 Assembly

842 FNG MASTER

THIS IS A C.A.D. GENERATED DRAWING DO NOT MAKE MANUAL REVISIONS TO MASTER

ORIGINAL (1)

| 842/892 Series High Temp Card Edge Connector<br>Contact Bend Detail |                                                                              | ACAD REFERENCE NO. 842 ENG MASTER |              |                         |        |  |
|---------------------------------------------------------------------|------------------------------------------------------------------------------|-----------------------------------|--------------|-------------------------|--------|--|
|                                                                     |                                                                              | DRAWN:                            | J.LEE        | DATE: <b>OCT. 06/09</b> |        |  |
|                                                                     |                                                                              | CHECKED:                          |              | DATE:                   |        |  |
| EDAC INC                                                            | EDAC INC THESE DRAWINGS AND SPECIFICATIONS ARE THE PROPERTY OF EDAC INC. AND | SCALE:                            | NTS          | SHEET :                 | 2 OF 3 |  |
| TORONTO, ONTARIO                                                    | SHALL NOT BE REPRODUCED,OR COPIED OR USED AS THE BASIS FOR THE               | DRAWING                           | NUMBER       |                         | ISSUE  |  |
| YOUR CONNECTION TO QUALITY & SERVICE                                | MANUFACTURE OR SALE OF APPARATUS                                             | 8                                 | 342 Assembly |                         | 1      |  |