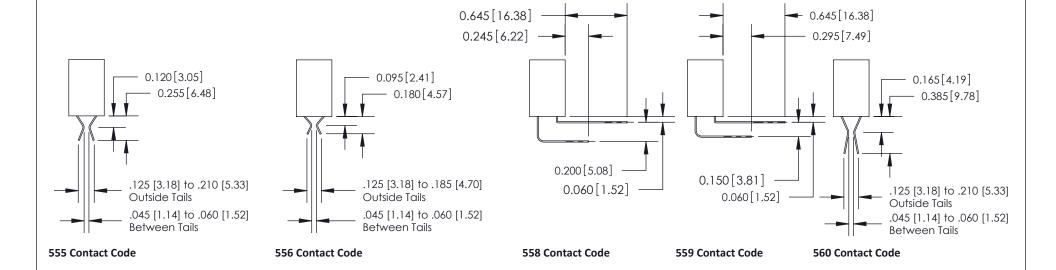

## **Contact Detail**

500-Wire Hole .050x.025(1.27x0.64) - Tail LG=.270(6.86) .100 [2.54] Contact Spacing x .200 [5.08] Row Spacing

**See Accompanying Pages for:** 

- **Contact Bend Details**
- **Mounting Options**

SECTION A-A

842 Assembly

842 FNG MASTER

THIS IS A C.A.D. GENERATED DRAWING DO NOT MAKE MANUAL REVISIONS TO MASTER

ORIGINAL (1)

| 842/892 Series High Temp Card Edge Connector<br>Contact Bend Detail |                                                                              | ACAD REFERENCE NO. 842 ENG MASTER |              |                         |        |  |
|---------------------------------------------------------------------|------------------------------------------------------------------------------|-----------------------------------|--------------|-------------------------|--------|--|
|                                                                     |                                                                              | DRAWN:                            | J.LEE        | DATE: <b>OCT. 06/09</b> |        |  |
|                                                                     |                                                                              | CHECKED:                          |              | DATE:                   |        |  |
| EDAC INC                                                            | EDAC INC THESE DRAWINGS AND SPECIFICATIONS ARE THE PROPERTY OF EDAC INC. AND | SCALE:                            | NTS          | SHEET :                 | 2 OF 3 |  |
| TORONTO, ONTARIO                                                    | SHALL NOT BE REPRODUCED,OR COPIED OR USED AS THE BASIS FOR THE               | DRAWING                           | NUMBER       |                         | ISSUE  |  |
| YOUR CONNECTION TO QUALITY & SERVICE                                | MANUFACTURE OR SALE OF APPARATUS                                             | 8                                 | 342 Assembly |                         | 1      |  |