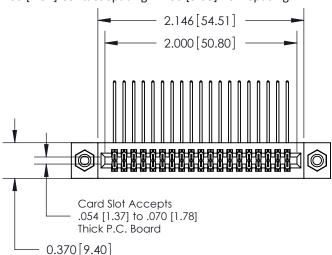

842/892 Series High Temp Card Edge Connector Part Number: 892-038-558-208

| NOND REFERENCE NO. 042 LING MIASTER |                  |  |  |  |  |
|-------------------------------------|------------------|--|--|--|--|
| DRAWN: J.LEE                        | DATE: OCT. 06/09 |  |  |  |  |
| CHECKED:                            | DATE:            |  |  |  |  |
| SCALE: NTS                          | SHEET 1 OF 3     |  |  |  |  |
| DRAWING NUMBER                      | ISSUE            |  |  |  |  |