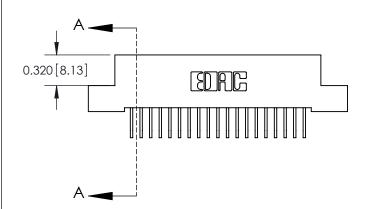

SECTION A-A

842 Assembly

THIS IS A C.A.D. GENERATED DRAWING DO NOT MAKE MANUAL REVISIONS TO MASTER

ORIGINAL (1)

| 842/892 Series High Temp Card Edge Connector<br>Contact Bend Detail           |                                                                 | ACAD REFERENCE NO. 842 ENG MASTER |             |                  |       |
|-------------------------------------------------------------------------------|-----------------------------------------------------------------|-----------------------------------|-------------|------------------|-------|
|                                                                               |                                                                 | DRAWN:                            | J.LEE       | DATE: OCT. 06/09 |       |
|                                                                               |                                                                 | CHECKED:                          |             | DATE:            |       |
| EDAC INC THESE DRAWINGS AND SPECIFICATIONS ARE THE PROPERTY OF EDAC INC., AND | SCALE:                                                          | NTS                               | SHEET :     | 2 OF 3           |       |
| TORONTO, ONTARIO                                                              | SHALL NOT BE REPRODUCED, OR COPIED OR USED AS THE BASIS FOR THE | DRAWING                           | NUMBER      |                  | ISSUE |
| YOUR CONNECTION TO QUALITY & SERVICE                                          | MANUFACTURE OR SALE OF APPARATUS                                |                                   | 42 Assembly |                  | 1     |