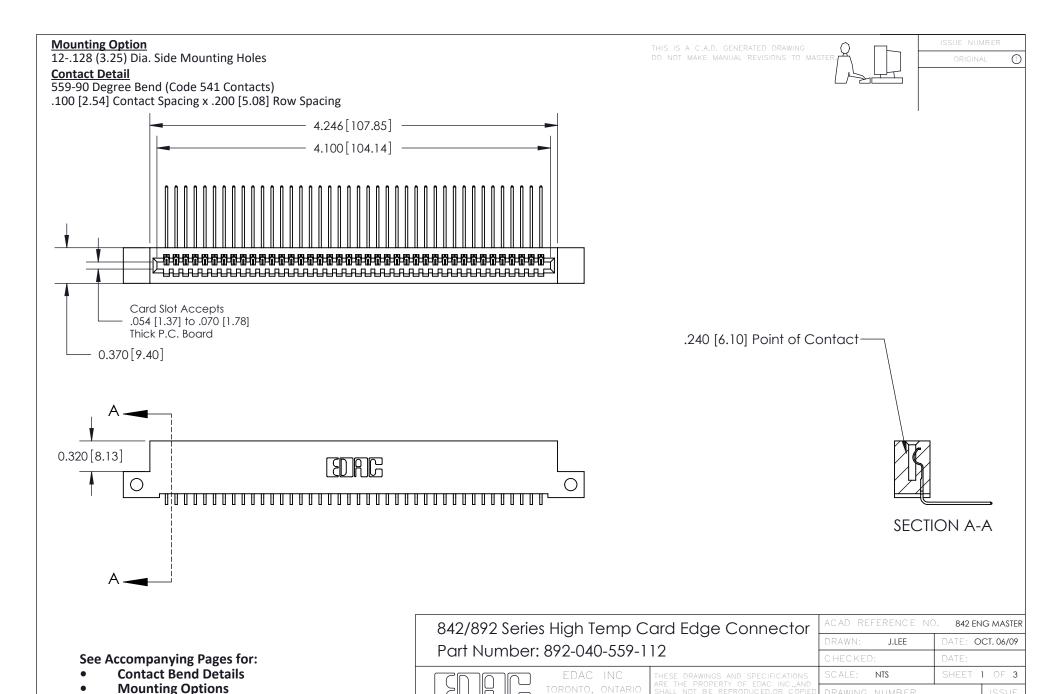

YOUR CONNECTION TO QUALITY & SERVICE

842 Assembly

THIS IS A C.A.D. GENERATED DRAWING DO NOT MAKE MANUAL REVISIONS TO MASTER

ORIGINAL (1)



| 842/892 Series High Temp Card Edge Connector<br>Contact Bend Detail |                                                                                                 | ACAD REFERENCE NO. 842 ENG MASTER |             |                  |        |
|---------------------------------------------------------------------|-------------------------------------------------------------------------------------------------|-----------------------------------|-------------|------------------|--------|
|                                                                     |