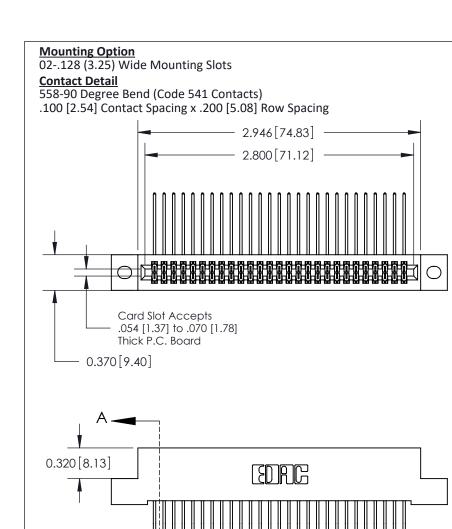

| 842/892 Series High Temp Card Edge Connector<br>Contact Bend Detail |                                                                   | ACAD REFERENCE NO. 842 ENG MASTER |             |                         |        |
|---------------------------------------------------------------------|-------------------------------------------------------------------|-----------------------------------|-------------|-------------------------|--------|
|                                                                     |                                                                   | DRAWN:                            | J.LEE       | DATE: <b>OCT. 06/09</b> |        |
|                                                                     |                                                                   | CHECKE                            | ):          | DATE:                   |        |
| EDAC INC                                                            | THESE DRAWINGS AND SPECIFICATIONS ARE THE PROPERTY OF EDAC INCAND | SCALE:                            | NTS         | SHEET :                 | 2 OF 3 |
| TORONTO, ONTARIO                                                    | SHALL NOT BE REPRODUCED, OR COPIED OR USED AS THE BASIS FOR THE   | DRAWING                           | NUMBER      |                         | ISSUE  |
| YOUR CONNECTION TO QUALITY & SERVICE                                | MANUFACTURE OR SALE OF APPARATUS WITHOUT WRITTEN PERMISSION.      | 8                                 | 42 Assembly |                         | 1      |