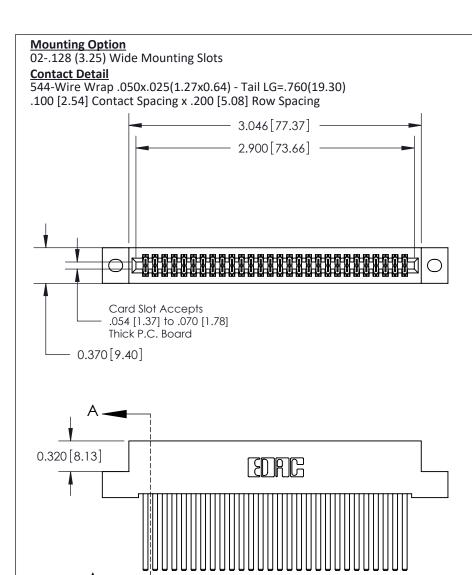

## 842/892 Series High Temp Card Edge Connector Part Number: 892-056-544-202 **See Accompanying Pages for:**

**Contact Bend Details** 

**Mounting Options** 

YOUR CONNECTION TO QUALITY & SERVICE

CANADA

842 ENG MASTER J.LEE DATE: OCT. 06/09 SHEET 1 OF 3