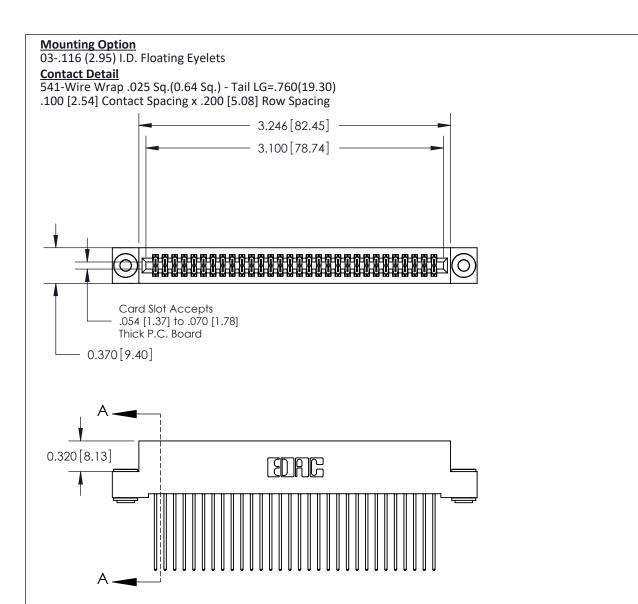

THIS IS A C.A.D. GENERATED DRAWING
DO NOT MAKE MANUAL REVISIONS TO MASTER

ISSUE NUMBER

ORIGINAL

1

| 842/892 Series High Temp Card Edge Con<br>Mounting Options   | DRAWN: J.LEE                 | ,       |        |  |
|--------------------------------------------------------------|------------------------------|---------|--------|--|
| EDAC INC THESE DRAWINGS AND SPI                              |                              | SHEET 3 | 3 OF 3 |  |
|                                                              | ED, OR COPIED DRAWING NUMBER |         | ISSUE  |  |
| YOUR CONNECTION TO QUALITY & SERVICE WITHOUT WRITTEN PERMISS |                              |         | 1      |  |