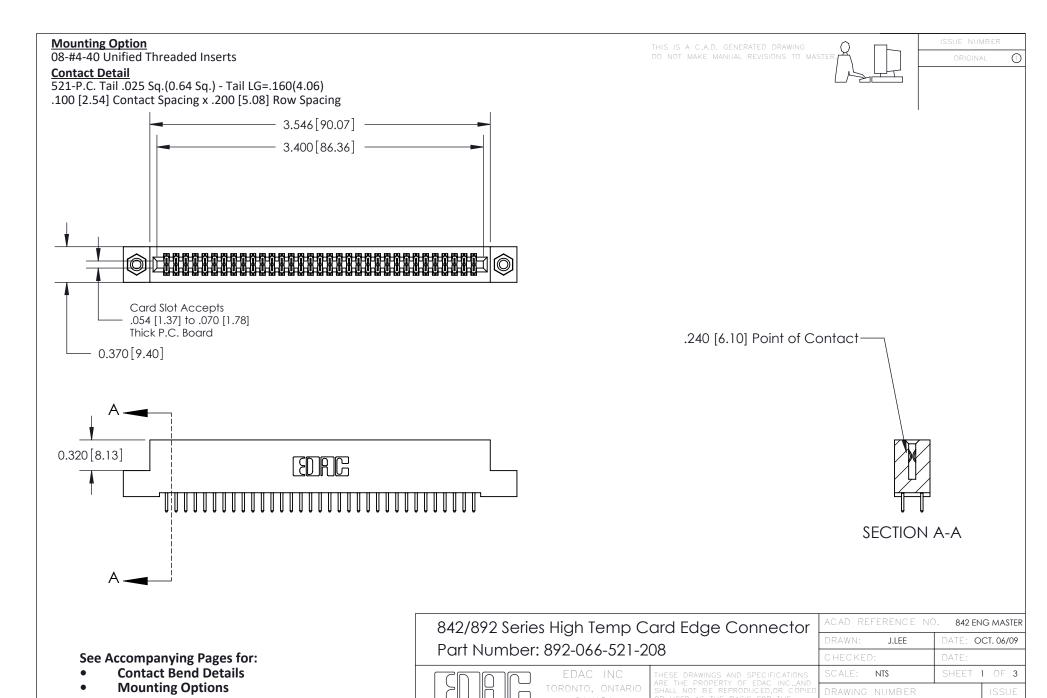

YOUR CONNECTION TO QUALITY & SERVICE

842 Assembly

THIS IS A C.A.D. GENERATED DRAWING DO NOT MAKE MANUAL REVISIONS TO MASTER

ORIGINAL (1)



| 842/892 Series High Temp Card Edge Connector<br>Contact Bend Detail |                                                                                                  | ACAD REFERENCE NO. 842 ENG MASTER |             |                  |        |
|---------------------------------------------------------------------|--------------------------------------------------------------------------------------------------|-----------------------------------|-------------|------------------|--------|
|                                                                     |