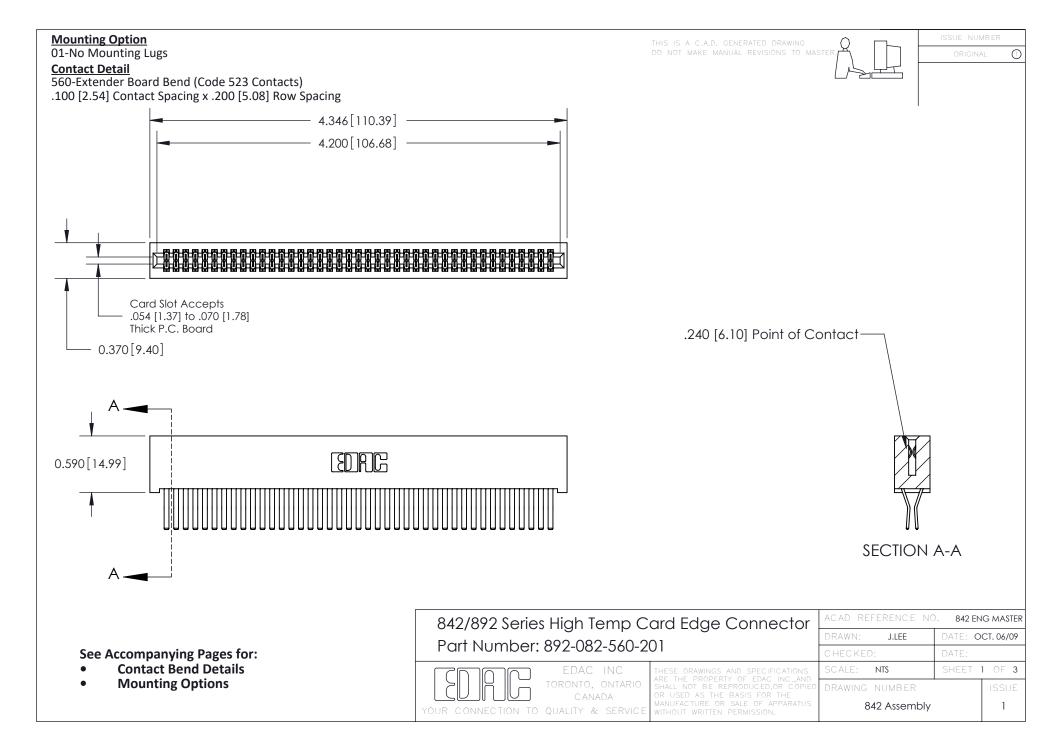

THIS IS A C.A.D. GENERATED DRAWING DO NOT MAKE MANUAL REVISIONS TO MASTER

ORIGINAL (1)



| 842/892 Series High Temp Card Edge Connector<br>Contact Bend Detail |                                                                                                  | ACAD REFERENCE NO. 842 ENG MASTER |             |                  |        |
|---------------------------------------------------------------------|--------------------------------------------------------------------------------------------------|-----------------------------------|-------------|------------------|--------|
|                                                                     |                                                                                                  | DRAWN:                            | J.