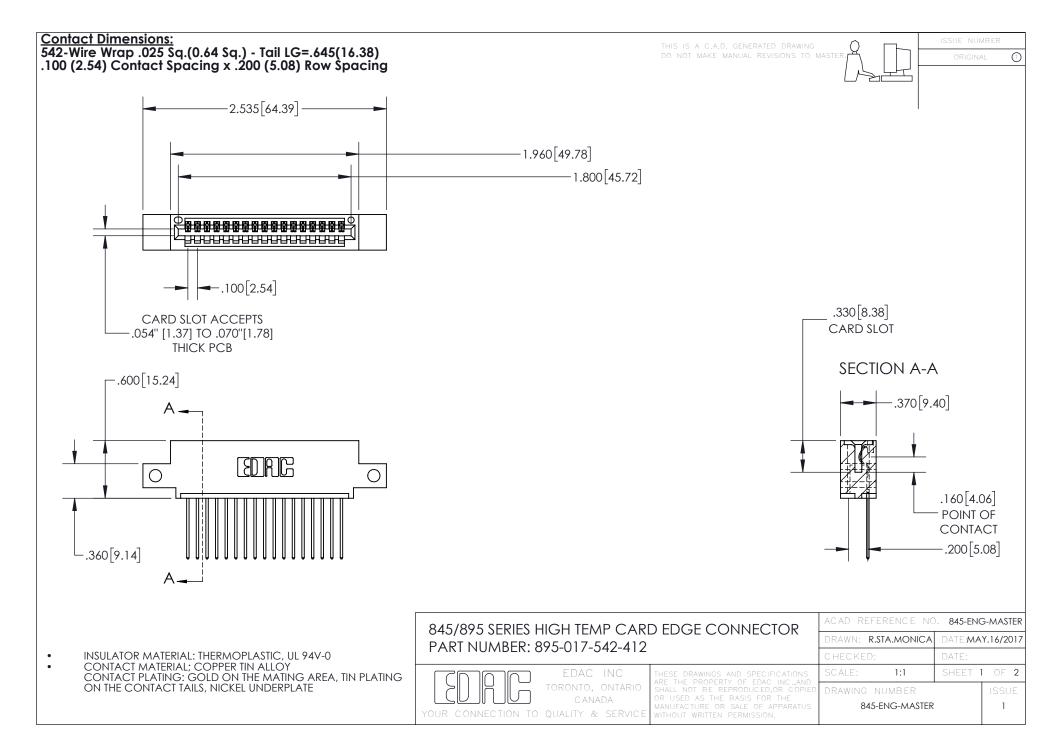

INSULATOR MATERIAL: THERMOPLASTIC POLYESTER, UL 94V-0 DAP MATERIAL AVAILABLE UPON REQUEST

**Contact Code 558** 

CONTACT MATERIAL; COPPER ALLOY CONTACT PLATING: GOLD ON THE MATING AREA, TIN PLATING ON THE CONTACT TAILS, NICKEL UNDERPLATE

## 845/895 SERIES HIGH TEMP CARD EDGE CONNECTOR CONTACT CODE 555,556,558,559,560 DIMENSIONS

YOUR CONNECTION TO QUALITY & SERVICE

Contact Code 559

|   | ACAD REFERENCE NO. 845-ENG-MASTER |                  |  |
|---|-----------------------------------|------------------|--|
|   | DRAWN: R.STA.MONICA               | DATE:MAY.16/2017 |  |
|   | CHECKED:                          | DATE:            |  |
|   | SCALE: 1:1                        | SHEET 2 OF 2     |  |
| D | DRAWING NUMBER                    | ISSUE            |  |

Contact Code 560

845-ENG-MASTER