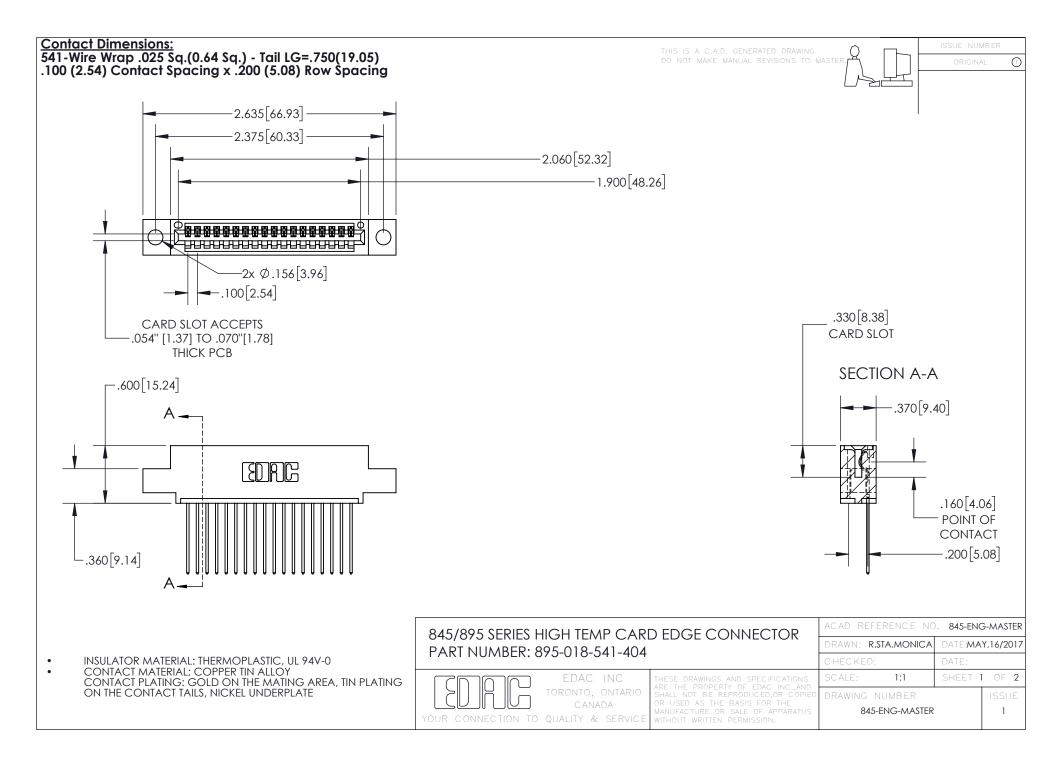

INSULATOR MATERIAL: THERMOPLASTIC POLYESTER, UL 94V-0 DAP MATERIAL AVAILABLE UPON REQUEST

**Contact Code 558** 

CONTACT MATERIAL; COPPER ALLOY CONTACT PLATING: GOLD ON THE MATING AREA, TIN PLATING ON THE CONTACT TAILS, NICKEL UNDERPLATE

## 845/895 SERIES HIGH TEMP CARD EDGE CONNECTOR CONTACT CODE 555,556,558,559,560 DIMENSIONS

YOUR CONNECTION TO QUALITY & SERVICE

Contact Code 559

|   | ACAD REFERENCE NO. 845-ENG-MASTER |                  |  |
|---|-----------------------------------|------------------|--|
|   | DRAWN: R.STA.MONICA               | DATE:MAY.16/2017 |  |
|   | CHECKED:                          | DATE:            |  |
|   | SCALE: 1:1                        | SHEET 2 OF 2     |  |
| D | DRAWING NUMBER                    | ISSUE            |  |

Contact Code 560