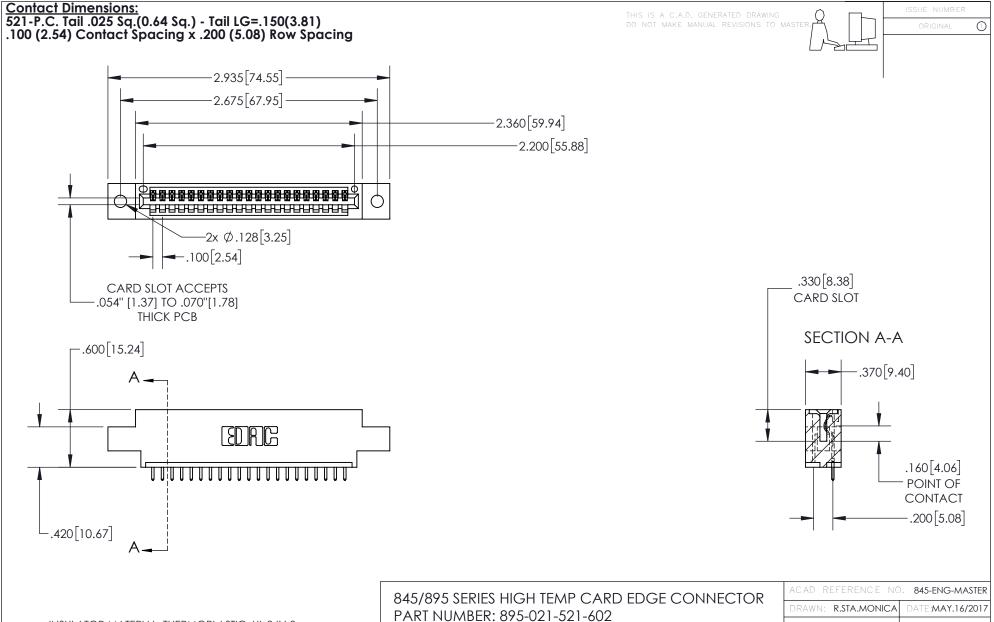

## 845/895 SERIES HIGH TEMP CARD EDGE CONNECTOR CONTACT CODE 555,556,558,559,560 DIMENSIONS

YOUR CONNECTION TO QUALITY & SERVICE

|   | ACAD REFERENCE NO   | . 845-ENG-MASTER |
|---|---------------------|------------------|
|   | DRAWN: R.STA.MONICA | DATE:MAY.16/2017 |
|   | CHECKED:            | DATE:            |
|   | SCALE: 1:1          | SHEET 2 OF 2     |
| D | DRAWING NUMBER      | ISSUE            |