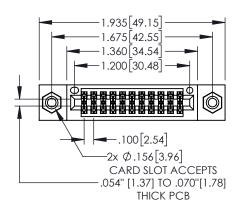

Contact Dimensions: 500-Wire Hole .050x.025(1.27x0.64) - Tail LG=.260(6.60) .100 (2.54) Contact Spacing x .200 (5.08) Row Spacing

- INSULATOR MATERIAL: THERMOPLASTIC, UL 94V-0
  - CONTACT MATERIAL; COPPER TIN ALLOY CONTACT PLATING: GOLD ON THE MATING AREA, TIN PLATING ON THE CONTACT TAILS, NICKEL UNDERPLATE

1

| L           | .330[8.3<br>CARD SL | SECTION A-A |                                  |  |
|-------------|---------------------|-------------|----------------------------------|--|
|             | 33C<br>             | <b>-</b>    | 370[9.40]                        |  |
|             | 1                   |             | <b>↓</b>                         |  |
|             | 1                   |             | .160[4.06]                       |  |
| .200[5.08]— |                     |             | POINT OF <sup>1</sup><br>CONTACT |  |