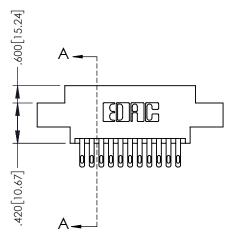

1

| L           | .330[8.3<br>CARD SL | SECTION A-A |                                  |  |
|-------------|---------------------|-------------|----------------------------------|--|
|             | 33C<br>             | <b>-</b>    | 370[9.40]                        |  |
|             | 1                   |             | <b>↓</b>                         |  |
|             | 1                   |             | .160[4.06]                       |  |
| .200[5.08]— |                     |             | POINT OF <sup>1</sup><br>CONTACT |  |

8

845/895 SERIES HIGH TEMP CARD EDGE CONNECTOR PART NUMBER: 895-022-500-808

|   | ACAD REFERENCE NO   | 845-ENG         | 3-MASTER  |
|---|---------------------|-----------------|-----------|
|   | DRAWN: R.STA.MONICA | DATE: <b>MA</b> | Y.16/2017 |
|   | CHECKED:            | DATE:           |           |
|   | SCALE: 1:1          | SHEET '         | OF 2      |
| ) | DRAWING NUMBER      |                 | ISSUE     |
|   | 845-ENG-MASTER      |                 | 1         |