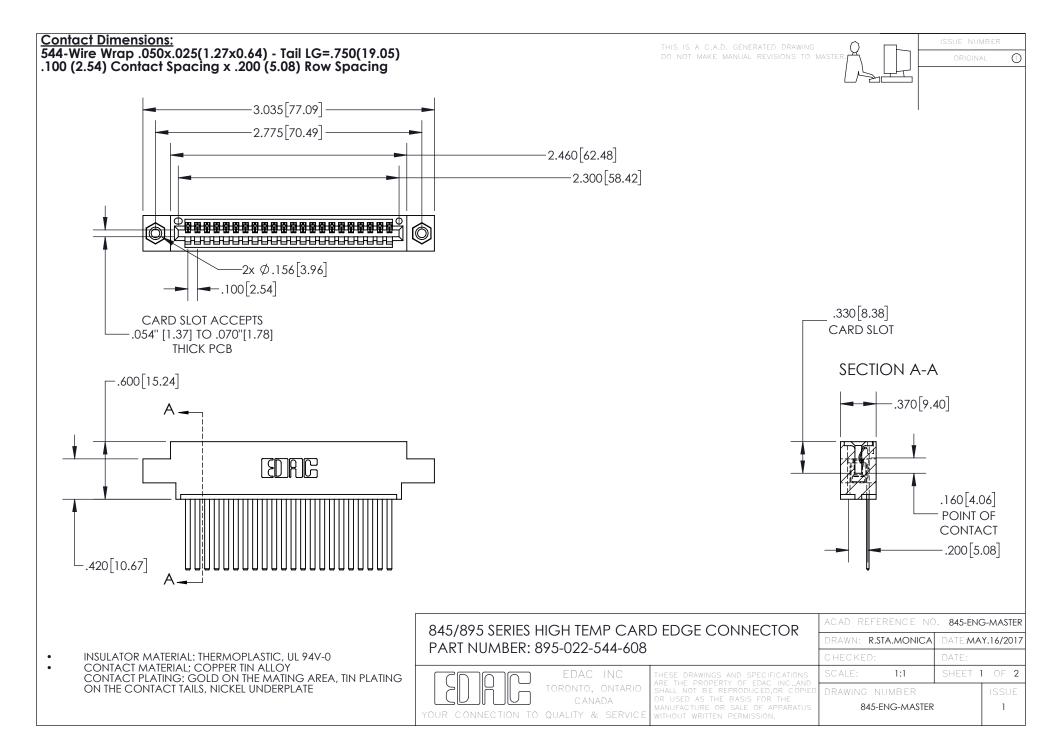

INSULATOR MATERIAL: THERMOPLASTIC POLYESTER, UL 94V-0 DAP MATERIAL AVAILABLE UPON REQUEST

**Contact Code 558** 

CONTACT MATERIAL; COPPER ALLOY CONTACT PLATING: GOLD ON THE MATING AREA, TIN PLATING ON THE CONTACT TAILS, NICKEL UNDERPLATE

## 845/895 SERIES HIGH TEMP CARD EDGE CONNECTOR CONTACT CODE 555,556,558,559,560 DIMENSIONS

YOUR CONNECTION TO QUALITY & SERVICE

Contact Code 559

|   | ACAD REFERENCE NO. 845-ENG-MASTER |                  |  |
|---|-----------------------------------|------------------|--|
|   | DRAWN: R.STA.MONICA               | DATE:MAY.16/2017 |  |
|   | CHECKED:                          | DATE:            |  |
|   | SCALE: 1:1                        | SHEET 2 OF 2     |  |
| D | DRAWING NUMBER                    | ISSUE            |  |

Contact Code 560

845-ENG-MASTER