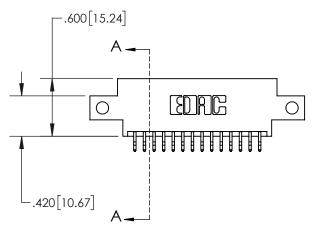

## **Contact Dimensions:**

556-Extender Board Bend (Code 520 Contacts)
See Sheet 2 for Contact Code 555, 556, 558, 559, 560 Dimensions

- 845/895 SERIES HIGH TEMP CARD EDGE CONNECTOR PART NUMBER: 895-028-556-812
- YOUR CONNECTION TO QUALITY & SERVICE