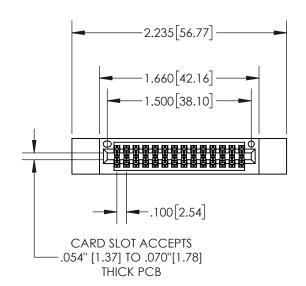

## **Contact Dimensions:**

556-Extender Board Bend (Code 520 Contacts)
See Sheet 2 for Contact Code 555, 556, 558, 559, 560 Dimensions

- 845/895 SERIES HIGH TEMP CARD EDGE CONNECTOR PART NUMBER: 895-028-556-812
- YOUR CONNECTION TO QUALITY & SERVICE

| STER. |  |
|-------|--|
|       |  |
|       |  |

.330[8.38] **CARD SLOT** SECTION A-A -.370[9.40] .160 4.06 POINT OF CONTACT .200 [5.08]

| INSULATOR MATERIAL: THERMOPLASTIC, UL 94V-0 |
|---------------------------------------------|
|                                             |