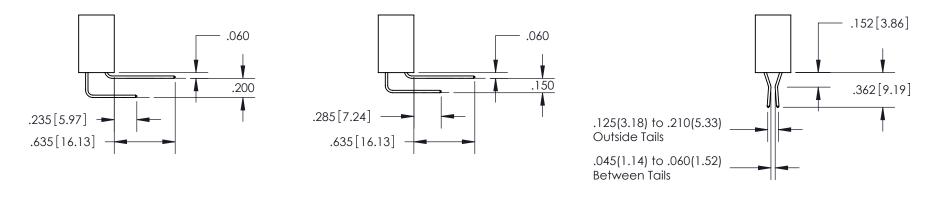

## 845/895 SERIES HIGH TEMP CARD EDGE CONNECTOR CONTACT CODE 555,556,558,559,560 DIMENSIONS

YOUR CONNECTION TO QUALITY & SERVICE

**Contact Code 559** 

|   | ACAD REFERENCE NO   | . 845-ENG-MASTER |
|---|---------------------|------------------|
|   | DRAWN: R.STA.MONICA | DATE:MAY.16/2017 |
|   | CHECKED:            | DATE:            |
|   | SCALE: 1:1          | SHEET 2 OF 2     |
| D | DRAWING NUMBER      | ISSUE            |

845-ENG-MASTER

Contact Code 560