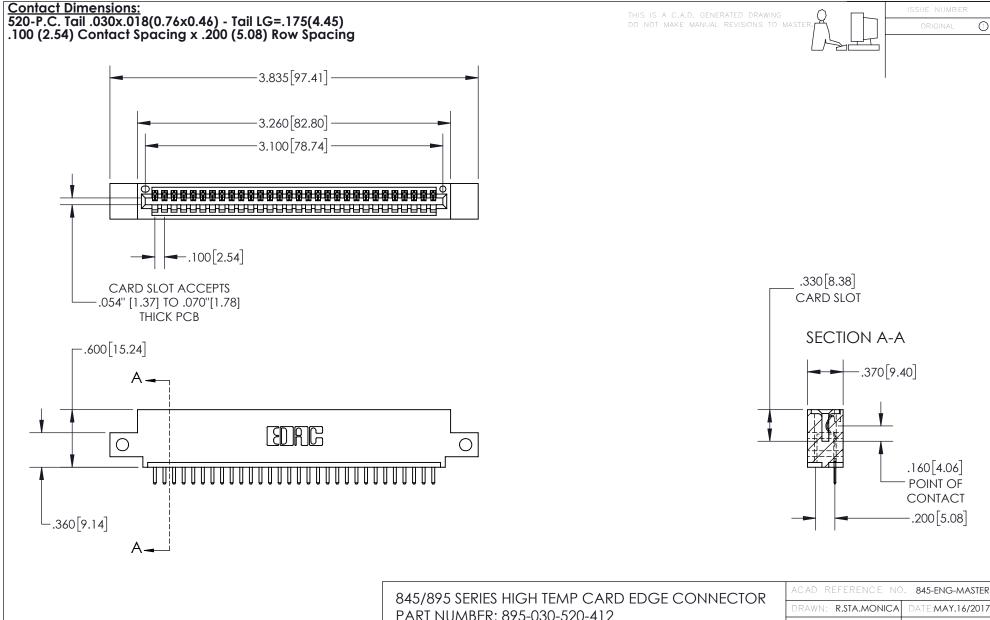

INSULATOR MATERIAL: THERMOPLASTIC, UL 94V-0

CONTACT MATERIAL; COPPER TIN ALLOY
CONTACT PLATING: GOLD ON THE MATING AREA, TIN PLATING
ON THE CONTACT TAILS, NICKEL UNDERPLATE

| 845/895 SERIES HIGH TEMP CARD EDGE CONNECTOR |
|----------------------------------------------|
| PART NUMBER: 895-030-520-412                 |