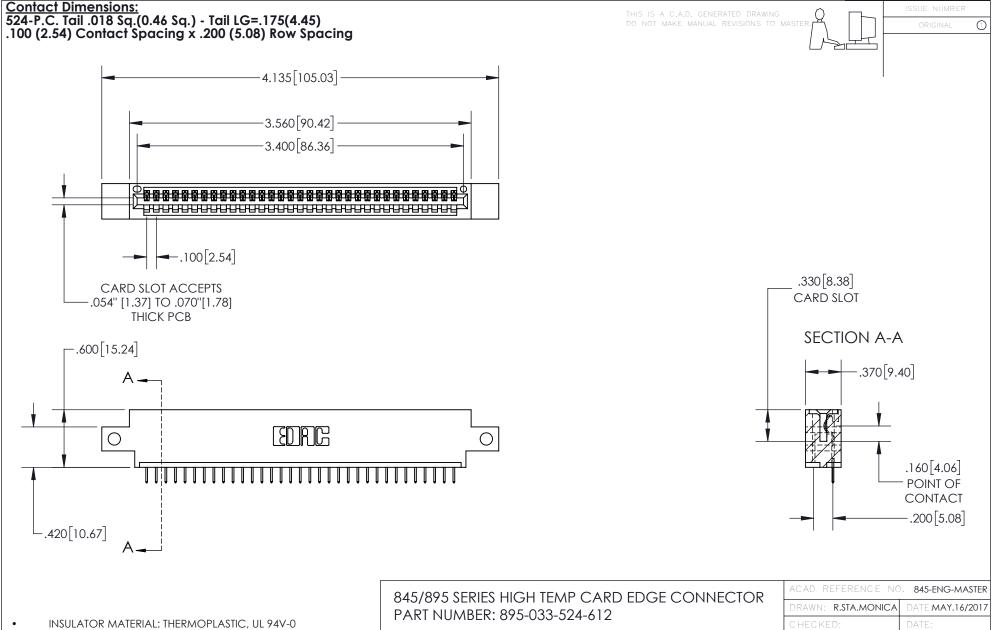

CONTACT MATERIAL; COPPER TIN ALLOY
CONTACT PLATING: GOLD ON THE MATING AREA, TIN PLATING
ON THE CONTACT TAILS, NICKEL UNDERPLATE

YOUR CONNECTION TO QUALITY & SERVICE

| ACAD REFERENCE NO. 845-ENG-MASTER |                  |
|-----------------------------------|------------------|
| DRAWN: R.STA.MONICA               | DATE:MAY.16/2017 |
| CHECKED:                          | DATE:            |
| SCALE: 1:1                        | SHEET 1 OF 2     |
| DRAWING NUMBER                    | ISSUE            |
| 845-ENG-MASTER                    | 1                |







- INSULATOR MATERIAL: THERMOPLASTIC POLYESTER, UL 94V-0 DAP MATERIAL AVAILABLE UPON REQUEST
- CONTACT MATERIAL; COPPER ALLOY

CONTACT PLATING: GOLD ON THE MATING AREA, TIN PLATING ON THE CONTACT TAILS, NICKEL UNDERPLATE

##