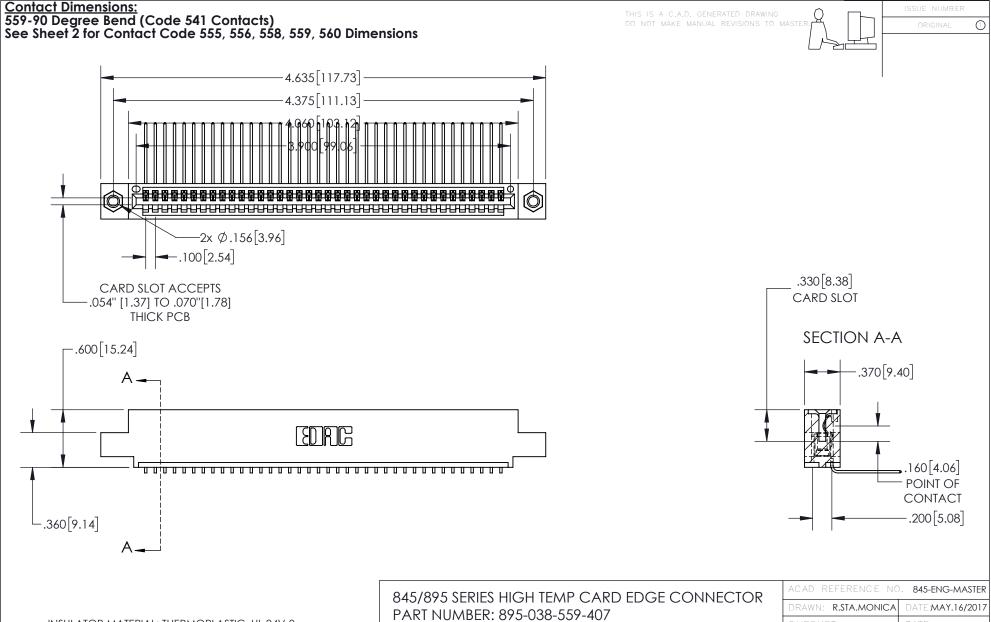

845-ENG-MASTER

- INSULATOR MATERIAL: THERMOPLASTIC POLYESTER, UL 94V-0 DAP MATERIAL AVAILABLE UPON REQUEST
- CONTACT MATERIAL; COPPER ALLOY

CONTACT PLATING: GOLD ON THE MATING AREA, TIN PLATING ON THE CONTACT TAILS, NICKEL UNDERPLATE