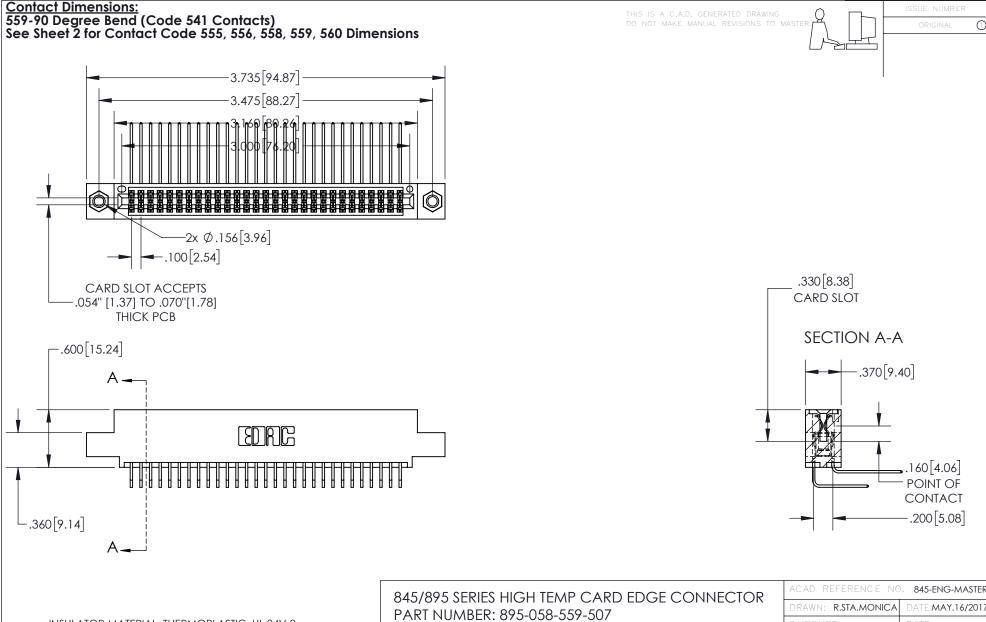

- INSULATOR MATERIAL: THERMOPLASTIC, UL 94V-0
  - CONTACT MATERIAL; COPPER TIN ALLOY
    CONTACT PLATING: GOLD ON THE MATING AREA, TIN PLATING
    ON THE CONTACT TAILS, NICKEL UNDERPLATE

YOUR CONNECTION TO QUALITY & SERVICE