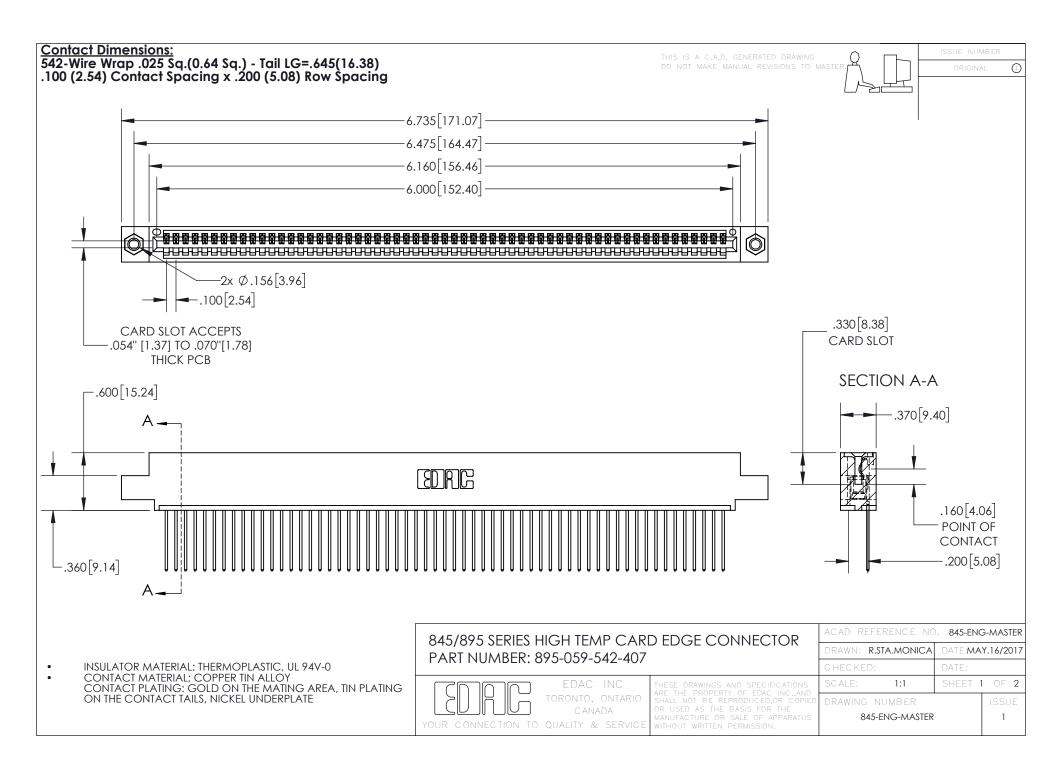

INSULATOR MATERIAL: THERMOPLASTIC POLYESTER, UL 94V-0 DAP MATERIAL AVAILABLE UPON REQUEST

**Contact Code 558** 

CONTACT MATERIAL; COPPER ALLOY CONTACT PLATING: GOLD ON THE MATING AREA, TIN PLATING ON THE CONTACT TAILS, NICKEL UNDERPLATE

## 845/895 SERIES HIGH TEMP CARD EDGE CONNECTOR CONTACT CODE 555,556,558,559,560 DIMENSIONS

YOUR CONNECTION TO QUALITY & SERVICE

Contact Code 559

|   | ACAD REFERENCE NO. 845-ENG-MASTER |                  |  |
|---|-----------------------------------|------------------|--|
|   | DRAWN: R.STA.MONICA               | DATE:MAY.16/2017 |  |
|   | CHECKED:                          | DATE:            |  |
|   | SCALE: 1:1                        | SHEET 2 OF 2     |  |
| D | DRAWING NUMBER                    | ISSUE            |  |

Contact Code 560

845-ENG-MASTER